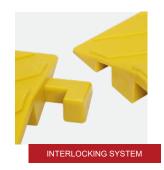

### **INTERLOCKING SYSTEM**

Improves the strength and the stability, prevents disconnection and makes the installation easier.