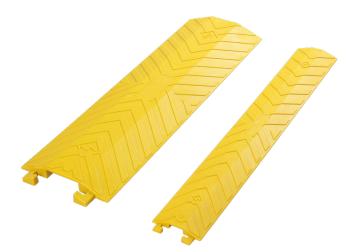

## **DROP OVER CABLE PROTECTORS**

SMALL

LARGE

IMPORTANT: OUR PRODUCTS ARE MADE OF PREMIUM RECYCLED RUBBER WITHOUT ANY TOXIC SMELL.

### **CUSTOM-MADE PACKING**

Makes the storage and the delivery to your clients easier.

| PRODUCTS | TYPES | CHANNELS DIMENSIONS        | OVERALL DIMENSIONS                                                     |
|----------|-------|----------------------------|------------------------------------------------------------------------|
|          | Small | 40 x 14 mm (1.57" x 0.55") | Length: 914 mm (36")<br>Width: 135 mm (5.25")<br>Height: 22 mm (0.87") |
|          | Large | 104 x 30 mm (4" x 1.25")   | Length: 914 mm (36")<br>Width: 280 mm (11")<br>Height: 40 mm (1.57")   |