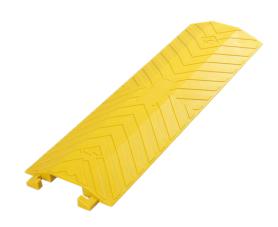

## **DROP OVER CABLE PROTECTORS**

SMALL

LARGE

IMPORTANT: OUR PRODUCTS ARE MADE OF PREMIUM RECYCLED RUBBER WITHOUT ANY TOXIC SMELL.

### **INTERLOCKING SYSTEM**

Improves the strength and the stability, prevents disconnection and makes the installation easier.