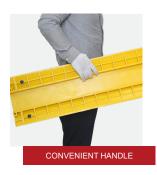

## **DROP OVER CABLE PROTECTORS**



SMALL



LARGE











IMPORTANT: OUR PRODUCTS ARE MADE OF PREMIUM RECYCLED RUBBER WITHOUT ANY TOXIC SMELL.

### Advantages +



### **MADE OF POLYURETHANE**

Flexible construction that perfectly fits uneven floors



### SKIDPROOF SURFACE

Fitted with an anti-slip patterned surface for better grip.



### **CONVENIENT HANDLE**

Easy to carry and to handle.



# 47

### **INTERLOCKING SYSTEM**

Improves the strength and the stability, prevents disconnection and makes the installation easier.



### **ANTI-SLIP PADS**

Enhance the traction on smooth surfaces.



### **CUSTOM-MADE PACKING**

Makes the storage and the delivery to your clients easier.

| PRODUCTS | TYPES | CHANNELS DIMENSIONS        | OVERALL DIMENSIONS                                                     |
|----------|-------|-----------------