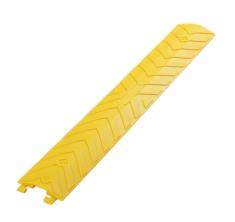

## **DROP OVER CABLE PROTECTORS**

SMALL

LARGE

IMPORTANT: OUR PRODUCTS ARE MADE OF PREMIUM RECYCLED RUBBER WITHOUT ANY TOXIC SMELL.

### SKIDPROOF SURFACE

Fitted with an anti-slip patterned surface for better grip.