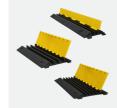

## **DROP OVER CABLE PROTECTORS**

SMALL

LARGE

IMPORTANT: OUR PRODUCTS ARE MADE OF PREMIUM RECYCLED RUBBER WITHOUT ANY TOXIC SMELL.

### **CUSTOM-MADE PACKING**

Makes the storage and the delivery to your clients easier.

| PRODUCTS | TYPES | CHANNELS DIMENSIONS        | OVERALL DIMENSIONS                                                     |
|----------|-------|----------------------------|------------------------------------------------------------------------|
|          | Small | 40 x 14 mm (1.57" x 0.55") | Length: 914 mm (36")<br>Width: 135 mm (5.25")<br>Height: 22 mm (0.87") |
|          | Large | 104 x 30 mm (4" x 1.25")   | Length: 914 mm (36")<br>Width: 280 mm (11")<br>Height: 40 mm (1.57")   |