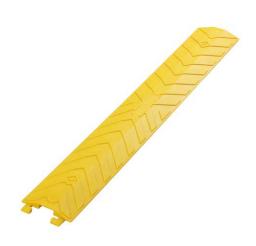

# DROP OVER CABLE PROTECTORS

SMALL

LARGE

#### SKIDPROOF SURFACE

Non-slip surface for better grip.

#### **INTERLOCKING SYSTEM**

Easy to install and use, with no risk of disconnecting during operation.

#### **CUSTOM-MADE PACKING**

Designed for international shipping, easy storage and delivery.

| PRODUCTS | TYPES | OVERALL DIMENSIONS (L*W*H)              | CHANNEL DIMENSIONS (W*H)    |
|----------|-------|-----------------------------------------|-----------------------------|
|          | Small | 914 x 135 x 22 mm (36" x 5.25" x 0.87") | 40 x 14 mm (1.57" x 0.55")  |
|          | Large | 914 x 280 x 40 mm (36" x 11" x 1.57")   | 104 x 30 mm (4.09" x 1.18") |