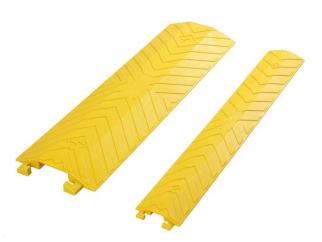

# DROP OVER CABLE PROTECTORS

SMALL

LARGE

#### **CUSTOM-MADE PACKING**

Designed for international shipping, easy storage and delivery.

| PRODUCTS | TYPES | OVERALL DIMENSIONS (L*W*H)              | CHANNEL DIMENSIONS (W*H)    |
|----------|-------|-----------------------------------------|-----------------------------|
|          | Small | 914 x 135 x 22 mm (36" x 5.25" x 0.87") | 40 x 14 mm (1.57" x 0.55")  |
|          | Large | 914 x 280 x 40 mm (36" x 11" x 1.57")   | 104 x 30 mm (4.09" x 1.18") |