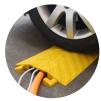

# DROP OVER CABLE PROTECTORS



SMALL



LARGE









## Advantages +



## MADE OF THERMOPLASTIC POLYURETHANE (TPU)

Flexible material that perfectly fits uneven floors.



#### SKIDPROOF SURFACE

Non-slip surface for better grip.



#### **CONVENIENT HANDLE**

Easy to carry and handle.





#### **INTERLOCKING SYSTEM**

Easy to install and use, with no risk of disconnecting during operation.



#### **ANTI-SLIP PADS**

Improves grip on smooth surfaces.



#### **CUSTOM-MADE PACKING**

Designed for international shipping, easy storage and delivery.

| PRODUCTS | TYPES | OVERALL DIMENSIONS (L*W*H)              | CHANNEL DIMENSIONS (W*H)    |
|----------|-------|-----------------------------------------|-----------------------------|
|          | Small | 914 x 135 x 22 mm (36" x 5.25" x 0.87") | 40 x 14 mm (1.57" x 0.55")  |
|          | Large | 914 x 280 x 40