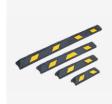

# DROP OVER CABLE PROTECTORS

SMALL

LARGE

## MADE OF THERMOPLASTIC POLYURETHANE (TPU)

Flexible material that perfectly fits uneven floors.

#### SKIDPROOF SURFACE

Non-slip surface for better grip.

#### **CONVENIENT HANDLE**

Easy to carry and handle.

#### **INTERLOCKING SYSTEM**

Easy to install and use, with no risk of disconnecting during operation.

#### **ANTI-SLIP PADS**

Improves grip on smooth surfaces.

#### **CUSTOM-MADE PACKING**

Designed for international shipping, easy storage and delivery.

| PRODUCTS | TYPES | OVERALL DIMENSIONS (L*W*H)              | CHANNEL DIMENSIONS (W*H)    |
|----------|-------|-----------------------------------------|-----------------------------|
|          | Small | 914 x 135 x 22 mm (36" x 5.25" x 0.87") | 40 x 14 mm (1.57" x 0.55")  |
|          | Large | 914 x 280 x 40 mm (36" x 11" x 1.57")   | 104 x 30 mm (4.09" x 1.18") |