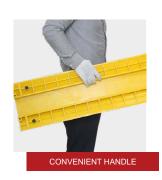

# DROP OVER CABLE PROTECTORS



SMALL



LARGE









## Advantages +



## MADE OF THERMOPLASTIC POLYURETHANE (TPU)

Flexible material that perfectly fits uneven floors.



#### SKIDPROOF SURFACE

Non-slip surface for better grip.



#### **CONVENIENT HANDLE**

Easy to carry and handle.





#### **INTERLOCKING SYSTEM**

Easy to install and use, with no risk of disconnecting during operation.



#### **ANTI-SLIP PADS**

Improves grip on smooth surfaces.



#### **CUSTOM-MADE PACKING**

Designed for international shipping, easy storage and delivery.

| PRODUCTS | TYPES | OVERALL DIMENSIONS (L*W*H)              | CHANNEL DIMENSIONS (W*H)    |
|----------|-------|-----------------------------------------|-----------------------------|
|          | Small | 914 x 135 x 22 mm (36" x 5.25" x 0.87") | 40 x 14 mm (1.57" x 0.55")  |
|          |