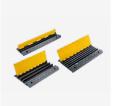

s uneven floors.



#### SKIDPROOF SURFACE

Non-slip surface for better grip.



#### **CONVENIENT HANDLE**

Easy to carry and handle.





#### **INTERLOCKING SYSTEM**

Easy to install and use, with no risk of disconnecting during operation.



#### **ANTI-SLIP PADS**

Improves grip on smooth surfaces.



#### **CUSTOM-MADE PACKING**

Designed for international shipping, easy storage and delivery.

| PRODUCTS | TYPES | OVERALL DIMENSIONS (L*W*H)              | CHANNEL DIMENSIONS (W*H)    |
|----------|-------|-----------------------------------------|-----------------------------|
|          | Small | 914 x 135 x 22 mm (36" x 5.25" x 0.87") | 40 x 14 mm (1.57" x 0.55")  |
|          | Large | 914 x 280 x 40 mm (36" x 11" x 1.57")   | 104 x 30 mm (4.09" x 1.18") |

### **BEST SELLERS**