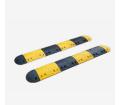

uneven floors.



#### SKIDPROOF SURFACE

Non-slip surface for better grip.



#### **CONVENIENT HANDLE**

Easy to carry and handle.





#### **INTERLOCKING SYSTEM**

Easy to install and use, with no risk of disconnecting during operation.



#### **ANTI-SLIP PADS**

Improves grip on smooth surfaces.



#### **CUSTOM-MADE PACKING**

Designed for international shipping, easy storage and delivery.

| PRODUCTS | TYPES | OVERALL DIMENSIONS (L*W*H)              | CHANNEL DIMENSIONS (W*H)    |
|----------|-------|-----------------------------------------|-----------------------------|
|          | Small | 914 x 135 x 22 mm (36" x 5.25" x 0.87") | 40 x 14 mm (1.57" x 0.55")  |
|          | Large | 914 x 280 x 40 mm (36" x 11" x 1.57")   | 104 x 30 mm (4.09" x 1.18") |

### **BEST SELLERS**