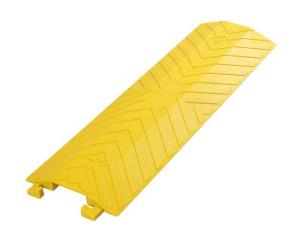

# DROP OVER CABLE PROTECTORS

SMALL

LARGE

#### SKIDPROOF SURFACE

Non-slip surface for better grip.

#### **INTERLOCKING SYSTEM**

Easy to install and use, with no risk of disconnecting during operation.

#### **CUSTOM-MADE PACKING**

Designed for international shipping, easy storage and delivery.

| PRODUCTS | TYPES | OVERALL DIMENSIONS (L*W*H)              | CHANNEL DIMENSIONS (W*H)    |
|----------|-------|-----------------------------------------|-----------------------------|
|          | Small | 914 x 135 x 22 mm (36" x 5.25" x 0.87") | 40 x 14 mm (1.57" x 0.55")  |
|          | Large | 914 x 280 x 40 mm (36" x 11" x 1.57")   | 104 x 30 mm (4.09" x 1.18") |