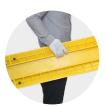

# DROP OVER CABLE PROTECTORS



SMALL



LARGE









## Advantages +



## MADE OF THERMOPLASTIC POLYURETHANE (TPU)

Flexible material that perfectly fits uneven floors.



#### SKIDPROOF SURFACE

Non-slip surface for better grip.



#### **CONVENIENT HANDLE**

Easy to carry and handle.





#### **INTERLOCKING SYSTEM**

Easy to install and use, with no risk of disconnecting during operation.



#### **ANTI-SLIP PADS**

Improves grip on smooth surfaces.



#### **CUSTOM-MADE PACKING**

Designed for international shipping, easy storage and delivery.

| PRODUCTS | TYPES | OVERALL DIMENSIONS (L*W*H)              | CHANNEL DIMENSIONS (W*H)    |
|----------|-------|-----------------------------------------|-----------------------------|
|          | Small | 914 x 135 x 22 mm (36" x 5.25" x 0.87") | 40 x 14 mm (1.57" x 0.55")  |
|          | Large | 914 x 280 x 40 mm (36" x 11" x 1.57")   | 104 x 30 mm (4.09" x 1.18") |

### **BEST SELLERS**