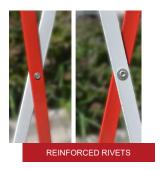

## Advantages +

**CONTINUOUS WELD** Prevent weld cracks.

**REINFORCED STEEL RIVETS** To avoid any break, even after intensive and tough uses.

**ANTI-UV POWDER COATING** To avoid rust and colour fading.

AVAILABLE IN YELLOW & BLACK FOR INDUSTRIAL AREAS Other colours available on request.