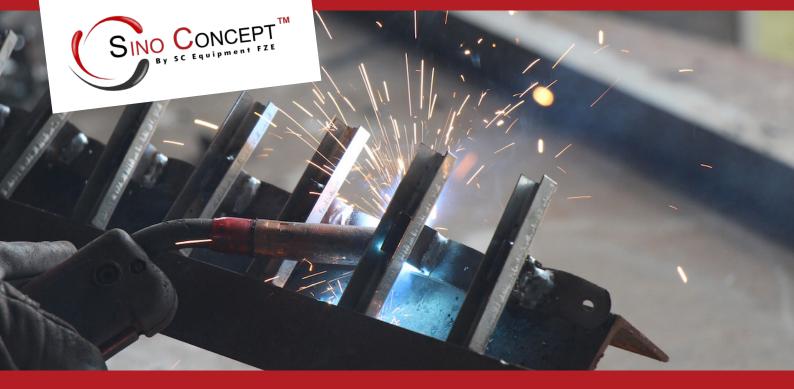

## Advantages +

**CONTINUOUS WELD** Prevent weld cracks.

**REINFORCED STEEL RIVETS** To avoid any break, even after intensive and tough uses.

**ANTI-UV POWDER COATING** To avoid rust and colour fading.

AVAILABLE IN YELLOW & BLACK FOR INDUSTRIAL AREAS Other colours available on request.