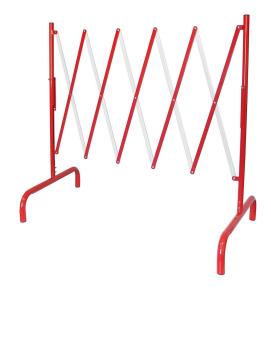

## **EXPANDABLE STEEL BARRIER**

88 Yongchuan road, 266041 Qingdao, CHINA

contact@sinoconcept.co.uk www.sinoconcept.co.uk

## Advantages +

**CONTINUOUS WELD** Prevent weld cracks.

**REINFORCED STEEL RIVETS** To avoid any break, even after intensive and tough uses.

**ANTI-UV POWDER COATING** To avoid rust and colour fading.

AVAILABLE IN YELLOW & BLACK FOR INDUSTRIAL AREAS Other colours available on request.

**INTERLOCKING SYSTEM** For an easy transportation and storage.

**ANTI-SLIP FEET** To increase the stability and avoid damages to the floor.

| PRODUCT | HEIGHT        | FOLDED<br>DIMENSIONS | UNFOLDED<br>DIMENSIONS | FINISHING<br>TREATMENT |
|---------|---------------|----------------------|------------------------|------------------------|
|         | 1000 mm (39") | 200 mm (8")          | 2850 mm (9')           | Anti-UV powder coating |