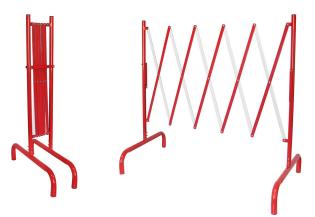

**INTERLOCKING SYSTEM** For an easy transportation and storage.

**ANTI-SLIP FEET** To increase the stability and avoid damages to the floor.

| PRODUCT | HEIGHT        | FOLDED<br>DIMENSIONS | UNFOLDED<br>DIMENSIONS | FINISHING<br>TREATMENT |
|---------|---------------|----------------------|------------------------|------------------------|
|         | 1000 mm (39") | 200 mm (8")          | 2850 mm (9')           | Anti-UV powder coating |