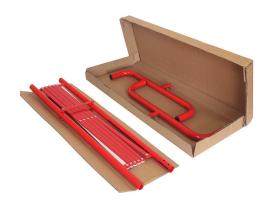

**INTERLOCKING SYSTEM** For an easy transportation and storage.

**ANTI-SLIP FEET** To increase the stability and avoid damages to the floor.

| PRODUCT | HEIGHT        | FOLDED<br>DIMENSIONS | UNFOLDED<br>DIMENSIONS | FINISHING<br>TREATMENT |
|---------|---------------|----------------------|------------------------|------------------------|
|         | 1000 mm (39") | 200 mm (8")          | 2850 mm (9')           | Anti-UV powder coating |