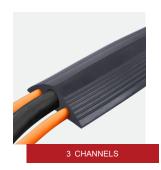

#### **3 CHANNELS - TOP & BOTTOM SLIT**

To install the cable from the top & bottom.