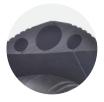

#### SKIDPROOF SURFACE

Fitted with an anti-slip patterned surface for better grip.

1 CHANNEL - TOP SLIT

To install the cable from the top.