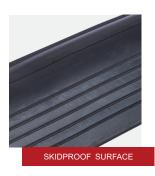

#### SKIDPROOF SURFACE

Fitted with an anti-slip patterned surface for better grip.

1 CHANNEL - TOP SLIT

To install the cable from the top.