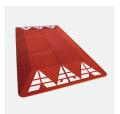

# **FLOOR CORD COVERS**

1 CHANNEL

3 CHANNELS

IMPORTANT: OUR PRODUCTS ARE MADE OF PREMIUM RECYCLED RUBBER WITHOUT ANY TOXIC SMELL.

#### SKIDPROOF SURFACE

Fitted with an anti-slip patterned surface for better grip.

1 CHANNEL - TOP SLIT

To install the cable from the top.

#### **3 CHANNELS - TOP & BOTTOM SLIT**

To install the cable from the top & bottom.