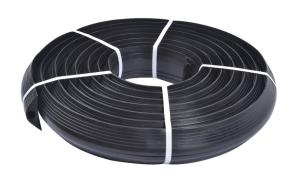

# **FLOOR CORD COVERS**

1 CHANNEL

3 CHANNELS

IMPORTANT: OUR PRODUCTS ARE MADE OF PREMIUM RECYCLED RUBBER WITHOUT ANY TOXIC SMELL.

#### **CUSTOM-MADE PACKING**

Makes the storage and the delivery to your clients easier.

| PRODUCTS | TYPES      | MAXIMUM<br>CABLE DIAMETERS      | OVERALL DIMENSIONS                                        |
|----------|------------|---------------------------------|-----------------------------------------------------------|
|          | 1 channel  | 20 mm (0.8")                    | Length: 10 m (33') Width: 100 mm (4") Height: 30mm (1.2") |
|          | 3 channels | 2 x 20 mm (0.8") + 40 mm (1.6") | Length: 4 m (13') Width: 160 mm (6") Height: 50 mm (2")   |