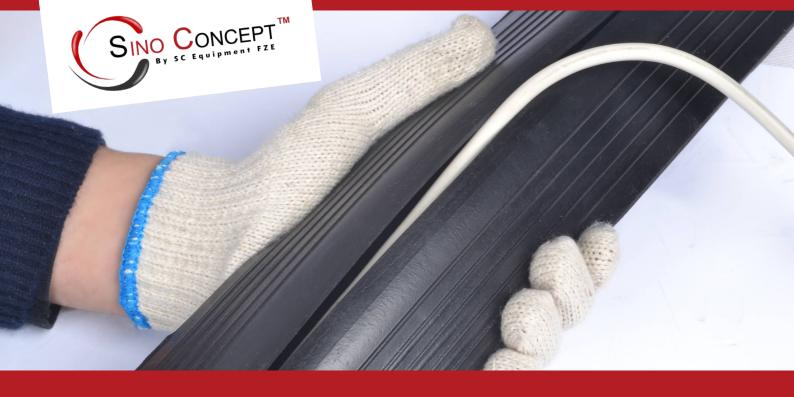

#### SKIDPROOF SURFACE

Fitted with an anti-slip patterned surface for better grip.

1 CHANNEL - TOP SLIT

To install the cable from the top.

#### **3 CHANNELS - TOP & BOTTOM SLIT**

To install the cable from the top & bottom.