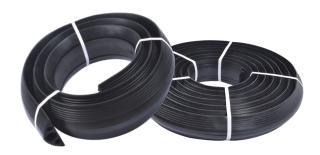

# **FLOOR CORD COVERS**

1 CHANNEL

3 CHANNELS

IMPORTANT: OUR PRODUCTS ARE MADE OF PREMIUM RECYCLED RUBBER WITHOUT ANY TOXIC SMELL.

#### **CUSTOM-MADE PACKING**

Makes the storage and the delivery to your clients easier.

| PRODUCTS | TYPES      | MAXIMUM<br>CABLE DIAMETERS      | OVERALL DIMENSIONS                                        |
|----------|------------|---------------------------------|-----------------------------------------------------------|
|          | 1 channel  | 20 mm (0.8")                    | Length: 10 m (33') Width: 100 mm (4") Height: 30mm (1.2") |
|          | 3 channels | 2 x 20 mm (0.8") + 40 mm (1.6") | Length: 4 m (13') Width: 160 mm (6") Height: 50 mm (2")   |