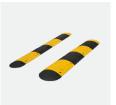

#### SKIDPROOF SURFACE

Fitted with an anti-slip patterned surface for better grip.

1 CHANNEL - TOP SLIT

To install the cable from the top.