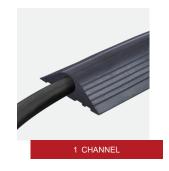

#### SKIDPROOF SURFACE

Fitted with an anti-slip patterned surface for better grip.

1 CHANNEL - TOP SLIT

To install the cable from the top.