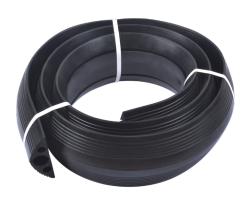

# **FLOOR CORD COVERS**

1 CHANNEL

3 CHANNELS

IMPORTANT: OUR PRODUCTS ARE MADE OF PREMIUM RECYCLED RUBBER WITHOUT ANY TOXIC SMELL.

#### **CUSTOM-MADE PACKING**

Makes the storage and the delivery to your clients easier.

| PRODUCTS | TYPES      | MAXIMUM<br>CABLE DIAMETERS      | OVERALL DIMENSIONS                                        |
|----------|------------|---------------------------------|-----------------------------------------------------------|
|          | 1 channel  | 20 mm (0.8")                    | Length: 10 m (33') Width: 100 mm (4") Height: 30mm (1.2") |
|          | 3 channels | 2 x 20 mm (0.8") + 40 mm (1.6") | Length: 4 m (13') Width: 160 mm (6") Height: 50 mm (2")   |