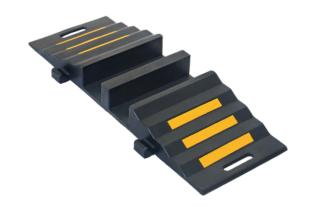

# **RUBBER HOSE RAMP**















IMPORTANT: OUR PRODUCTS ARE MADE OF PREMIUM RECYCLED RUBBER WITHOUT ANY TOXIC SMELL.

### Advantages +



## EMBEDDED GLASS BEAD REFLECTIVE TAPES

Thick and resistant, several colours available.





#### **CONVENIENT HANDLES**

Easy to carry and to install.



#### **INTERLOCKING SYSTEM**

Improves the strength and the stability, prevents disconnection and makes the installation easier.



#### **CUSTOM-MADE PACKING**

Makes the storage and the delivery to your clients easier.

| ТҮРЕ       | WEIGHT<br>CAPACITY                | MAXIMUM<br>CABLE DIAMETERS | OVERALL DIMENSIONS                                                  |
|------------|-----------------------------------|----------------------------|---------------------------------------------------------------------|
|