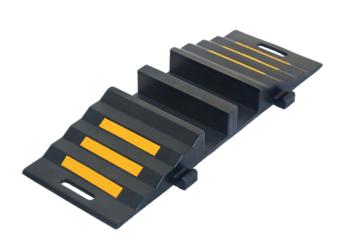

# **RUBBER HOSE RAMP**

IMPORTANT: OUR PRODUCTS ARE MADE OF PREMIUM RECYCLED RUBBER WITHOUT ANY TOXIC SMELL.

## EMBEDDED GLASS BEAD REFLECTIVE TAPES

Thick and resistant, several colours available.

#### **CONVENIENT HANDLES**

Easy to carry and to install.

#### **INTERLOCKING SYSTEM**

Improves the strength and the stability, prevents disconnection and makes the installation easier.