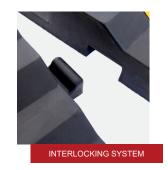

#### **INTERLOCKING SYSTEM**

Improves the strength and the stability, prevents disconnection and makes the installation easier.