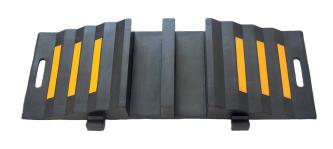

# **RUBBER HOSE RAMP**















IMPORTANT: OUR PRODUCTS ARE MADE OF PREMIUM RECYCLED RUBBER WITHOUT ANY TOXIC SMELL.

### Advantages +



## EMBEDDED GLASS BEAD REFLECTIVE TAPES

Thick and resistant, several colours available.





#### **CONVENIENT HANDLES**

Easy to carry and to install.



#### **INTERLOCKING SYSTEM**

Improves the strength and the stability, prevents disconnection and makes the installation easier.



#### **CUSTOM-MADE PACKING**

Makes the storage and the delivery to your clients easier.

| ТҮРЕ       | WEIGHT<br>CAPACITY                | MAXIMUM<br>CABLE DIAMETERS | OVERALL DIMENSIONS                                                  |
|------------|-----------------------------------|----------------------------|---------------------------------------------------------------------|
| 2