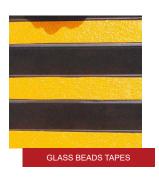

## EMBEDDED GLASS BEAD REFLECTIVE TAPES

Thick and resistant, several colours available.