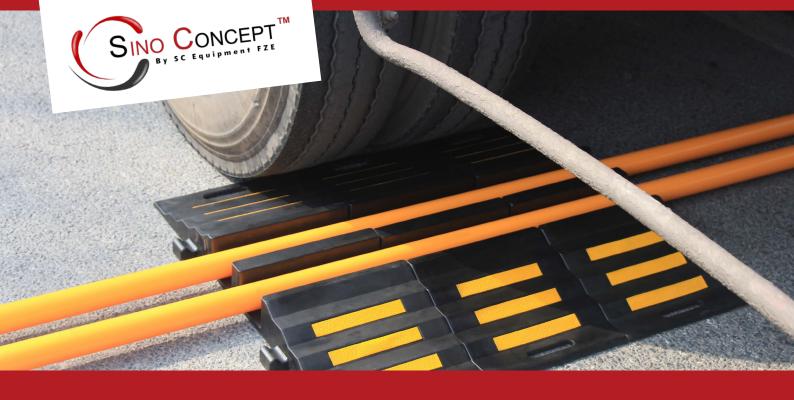

# **RUBBER HOSE RAMP**

IMPORTANT: OUR PRODUCTS ARE MADE OF PREMIUM RECYCLED RUBBER WITHOUT ANY TOXIC SMELL.

## EMBEDDED GLASS BEAD REFLECTIVE TAPES

Thick and resistant, several colours available.

#### **INTERLOCKING SYSTEM**

Improves the strength and the stability, prevents disconnection and makes the installation easier.