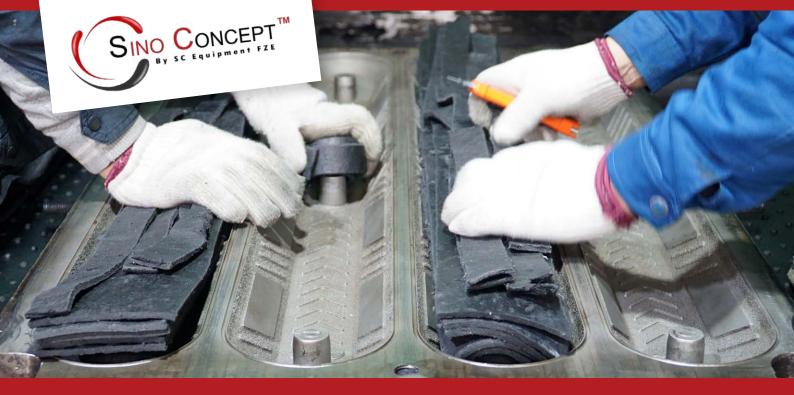

## Advantages +

**PLASTIC-RUBBER COMPOSITE** Cost-effective, UV-resistant, and very sturdy.

**AVAILABLE IN BLACK** Other colours on request.

**REFLECTIVE FILMS** Embedded thermoplastic reflective road marking films to enhance visibility and safety.