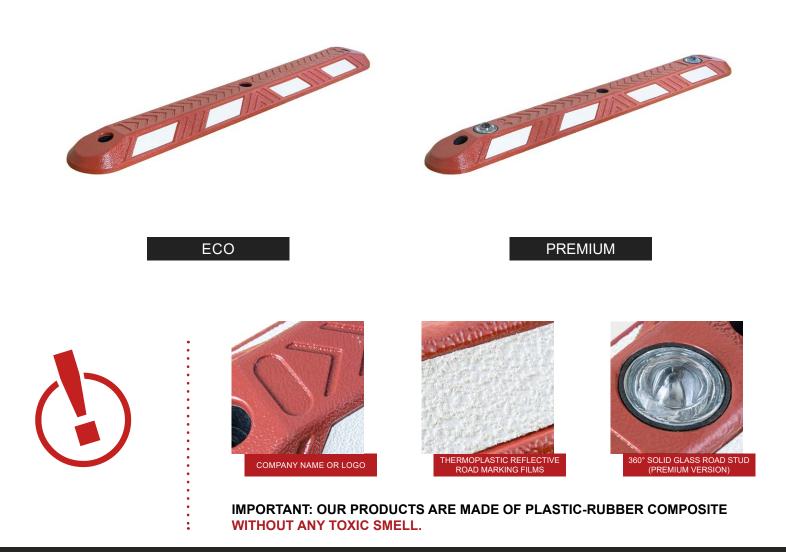

## Advantages +

**PLASTIC-RUBBER COMPOSITE** Cost-effective, UV-resistant, and very sturdy.

**AVAILABLE IN BLACK** Other colours on request.

**REFLECTIVE FILMS** Embedded thermoplastic reflective road marking films to enhance visibility and safety.

**360° SOLID GLASS ROAD STUD (PREMIUM VERSION)** Increases visibility and safety at night.

**HEAVY-DUTY HARDWARE** Premium-quality screws and plastic anchors – rust-proof and highly durable.

**CUSTOM-MADE PACKING** Designed for international shipping, easy storage and delivery.