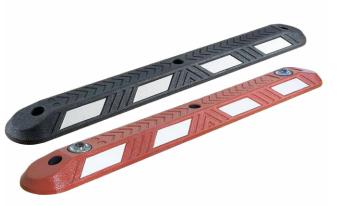

## Advantages +

**PLASTIC-RUBBER COMPOSITE** Cost-effective, UV-resistant, and very sturdy.

**AVAILABLE IN BLACK** Other colours on request.

**REFLECTIVE FILMS** Embedded thermoplastic reflective road marking films to enhance visibility and safety.

**360° SOLID GLASS ROAD STUD (PREMIUM VERSION)** Increases visibility and safety at night.

**HEAVY-DUTY HARDWARE** Premium-quality screws and plastic anchors – rust-proof and highly durable.

**CUSTOM-MADE PACKING** Designed for international shipping, easy storage and delivery.