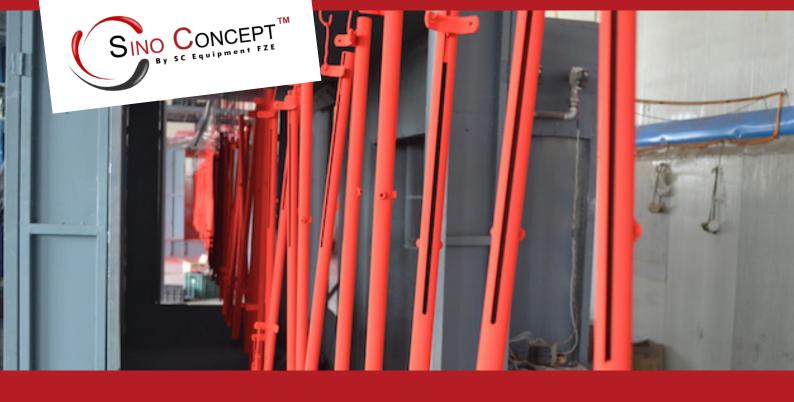

# **MANHOLE SAFETY BARRIER**

## Advantages +

**CONTINUOUS WELD** Prevent weld cracks.

**REINFORCED STEEL RIVETS** 

To avoid any break, even after intensive and tough uses.

**ANTI-UV POWDER COATING** 

To avoid rust and colour fading.