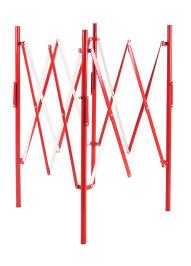

# **MANHOLE SAFETY BARRIER**

#### **ANTI-SLIP FEET**

To increase the stability and avoid damages to the floor.

| PRODUCT | HEIGHT        | CLOSED<br>DIMENSIONS   | SURFACE<br>COVERED   | FINISHING<br>TREATMENT |
|---------|---------------|------------------------|----------------------|------------------------|
|         | 1000 mm (39") | 150 x 150 mm (6" x 6") | 1.5 m² (16.15 sq ft) | Anti-UV powder coating |