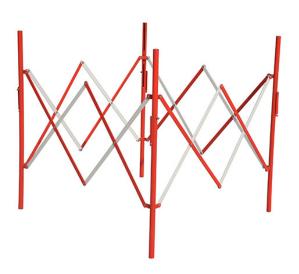

# **MANHOLE SAFETY BARRIER**

## Advantages +

**CONTINUOUS WELD** Prevent weld cracks.

**REINFORCED STEEL RIVETS** 

To avoid any break, even after intensive and tough uses.

**ANTI-UV POWDER COATING** 

To avoid rust and colour fading.

#### **INTERLOCKING SYSTEM**

For an easy transportation and storage.

#### **ANTI-SLIP FEET**

To increase the stability and avoid damages to the floor.

| PRODUCT | HEIGHT        | CLOSED<br>DIMENSIONS   | SURFACE<br>COVERED   | FINISHING<br>TREATMENT |
|---------|---------------|------------------------|----------------------|------------------------|
|         | 1000 mm (39") | 150 x 150 mm (6" x 6") | 1.5 m² (16.15 sq ft) | Anti-UV powder coating |