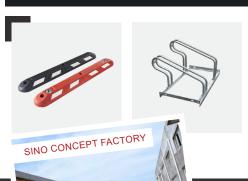

# **MANHOLE SAFETY BARRIER**

## Advantages +

**CONTINUOUS WELD** Prevent weld cracks.

**REINFORCED STEEL RIVETS** 

To avoid any break, even after intensive and tough uses.

**ANTI-UV POWDER COATING** 

To avoid rust and colour fading.

#### **INTERLOCKING SYSTEM**

For an easy transportation and storage.