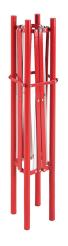

# **MANHOLE SAFETY BARRIER**



















## Advantages +



**CONTINUOUS WELD** Prevent weld cracks.



**REINFORCED STEEL RIVETS** 

To avoid any break, even after intensive and tough uses.



**ANTI-UV POWDER COATING** 

To avoid rust and colour fading.





#### **AVAILABLE IN YELLOW & BLACK FOR INDUSTRIAL AREAS**

Other colours available on request.



#### **INTERLOCKING SYSTEM**

For an easy transportation and storage.



#### **ANTI-SLIP FEET**

To increase the stability and avoid damages to the floor.

| PRODUCT | HEIGHT        | CLOSED<br>DIMENSIONS   | SURFACE<br>COVERED   | FINISHING<br>TREATMENT |
|---------|---------------|------------------------|----------------------|------------------------|
|         | 1000 mm (39") | 150 x 150 mm (6" x 6") | 1.5 m² (16.15 sq ft) | Anti-UV powder coating |

###