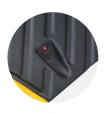

#### **CAT'S EYE REFLECTOR**

Increases visibility and safety at night.

#### **INTERLOCKING SYSTEM**

Improves the strength and the stability, prevents disconnection and makes the installation easier.