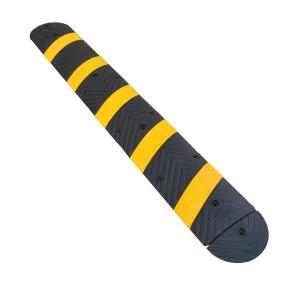

# ONE - PART SPEED BUMP 1830 MM (6')

SINO CONCEPT FACTORY

IMPORTANT: OUR PRODUCTS ARE MADE OF PREMIUM RECYCLED RUBBER WITHOUT ANY TOXIC SMELL.

#### **CUSTOM-MADE PACKING**

Makes the storage and the delivery to your clients easier.

| ТҮРЕ         | OVERALL DIMENSIONS (L X W X H)                                                                                                           | MOUNTING HARDWARE                                                        |
|--------------|------------------------------------------------------------------------------------------------------------------------------------------|--------------------------------------------------------------------------|
| 1830 MM (6') | Middle part: 1830 x 300 x 50 mm (6' x 12" x 2") End cap: 150 x 300 x 50 mm (6" x 12" x 2") Can receive two cables up to Ø 30 mm (Ø 1.2") | Lag bolt: M12 x 150 mm (M12 x 6") Anchors: Ø 16 x 140 mm (Ø 0.6" x 5.5") |