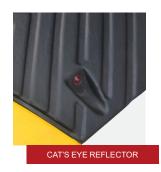

# ONE - PART SPEED BUMP 1830 MM (6')







SINO CONCEPT FACTORY







IMPORTANT: OUR PRODUCTS ARE MADE OF PREMIUM RECYCLED RUBBER WITHOUT ANY TOXIC SMELL.



## Advantages +



#### **MOLDED-IN YELLOW RUBBER**

The product won't crack or chip and the yellow colour will not fade.



#### **SKIDPROOF SURFACE**

Fitted with an anti-slip patterned surface for better grip.



#### **CAT'S EYE REFLECTOR**

Increases visibility and safety at night.



#### **INTERLOCKING SYSTEM**

Improves the strength and the stability, prevents disconnection and makes the installation easier.



#### **HEAVY-DUTY HARDWARE**

Maintains the device safely fixed to the road.



#### **CUSTOM-MADE PACKING**

Makes the storage and the delivery to your clients easier.

| ТҮРЕ         | OVERALL DIMENSIONS (L X W X H)