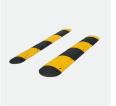

# ONE - PART SPEED BUMP 1830 MM (6')

SINO CONCEPT FACTORY

IMPORTANT: OUR PRODUCTS ARE MADE OF PREMIUM RECYCLED RUBBER WITHOUT ANY TOXIC SMELL.

#### **MOLDED-IN YELLOW RUBBER**

The product won't crack or chip and the yellow colour will not fade.

#### **SKIDPROOF SURFACE**

Fitted with an anti-slip patterned surface for better grip.

#### **CAT'S EYE REFLECTOR**

Increases visibility and safety at night.

#### **INTERLOCKING SYSTEM**

Improves the strength and the stability, prevents disconnection and makes the installation easier.

#### **HEAVY-DUTY HARDWARE**

Maintains the device safely fixed to the road.

#### **CUSTOM-MADE PACKING**

Makes the storage and the delivery to your clients easier.

| ТҮРЕ         | OVERALL DIMENSIONS (L X W X H)                                                                                                           | MOUNTING HARDWARE                                                        |
|--------------|------------------------------------------------------------------------------------------------------------------------------------------|--------------------------------------------------------------------------|
| 1830 MM (6') | Middle part: 1830 x 300 x 50 mm (6' x 12" x 2") End cap: 150 x 300 x 50 mm (6" x 12" x 2") Can receive two cables up to Ø 30 mm (Ø 1.2") | Lag bolt: M12 x 150 mm (M12 x 6") Anchors: Ø 16 x 140 mm (Ø 0.6" x 5.5") |