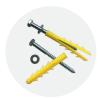

#### **HEAVY-DUTY HARDWARE**

Maintains the device safely fixed to the road.

#### **CUSTOM-MADE PACKING**

Makes the storage and the delivery to your clients easier.

| ТҮРЕ         | OVERALL DIMENSIONS (L X W X H)                                                                                                           | MOUNTING HARDWARE                                                        |
|--------------|------------------------------------------------------------------------------------------------------------------------------------------|--------------------------------------------------------------------------|
| 1830 MM (6') | Middle part: 1830 x 300 x 50 mm (6' x 12" x 2") End cap: 150 x 300 x 50 mm (6" x 12" x 2") Can receive two cables up to Ø 30 mm (Ø 1.2") | Lag bolt: M12 x 150 mm (M12 x 6") Anchors: Ø 16 x 140 mm (Ø 0.6" x 5.5") |