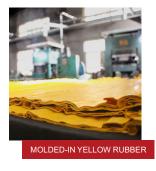

#### **MOLDED-IN YELLOW RUBBER**

The product won't crack or chip and the yellow colour will not fade.