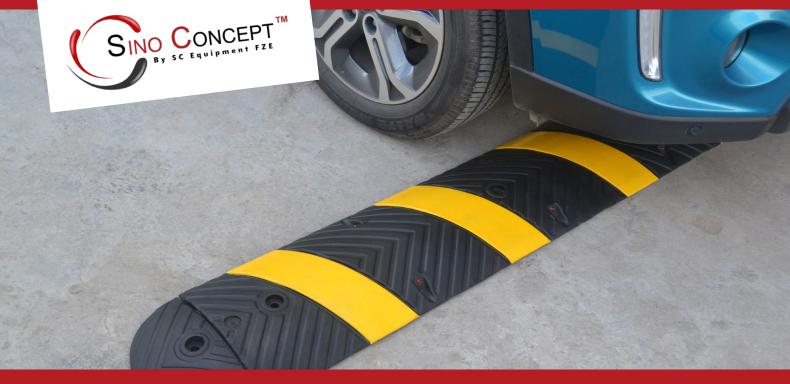

# ONE - PART SPEED BUMP 1830 MM (6')

SINO CONCEPT FACTORY

IMPORTANT: OUR PRODUCTS ARE MADE OF PREMIUM RECYCLED RUBBER WITHOUT ANY TOXIC SMELL.

#### **SKIDPROOF SURFACE**

Fitted with an anti-slip patterned surface for better grip.

#### **CAT'S EYE REFLECTOR**

Increases visibility and safety at night.