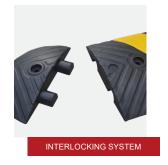

#### **INTERLOCKING SYSTEM**

Improves the strength and the stability, prevents disconnection and makes the installation easier.