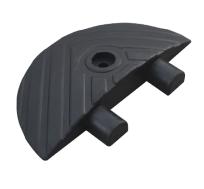

#### **INTERLOCKING SYSTEM**

Improves the strength and the stability, prevents disconnection and makes the installation easier.

#### **HEAVY-DUTY HARDWARE**

Maintains the device safely fixed to the road.