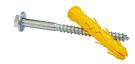

#### **HEAVY-DUTY HARDWARE**

Maintains the device safely fixed to the road.

End cap: 150 x 300 x 50 mm (6" x 12" x 2")

Can receive two cables up to Ø 30 mm (Ø 1.2")

Coach screw: M12 x 160 mm (M12 x 6") Anchor: Ø 17 x 105 mm (Ø 0.67" x 4.1")