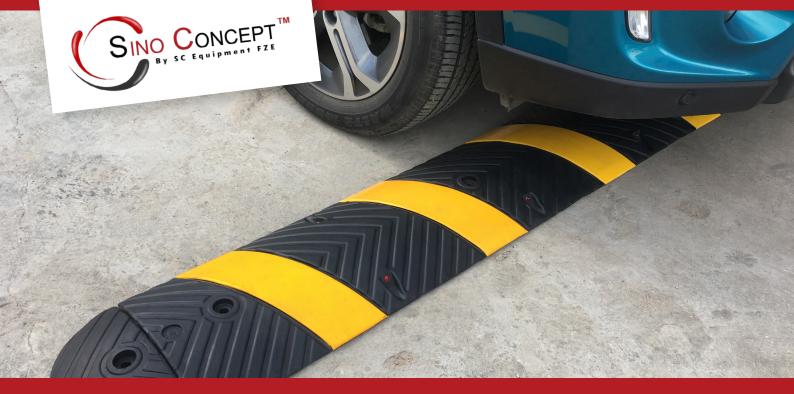

# ONE - PART SPEED BUMP 1830 MM (6')

IMPORTANT: OUR PRODUCTS ARE MADE OF PREMIUM RECYCLED RUBBER WITHOUT ANY TOXIC SMELL.

#### SKIDPROOF SURFACE

Fitted with an anti-slip patterned surface for better grip.

### **CAT'S EYE REFLECTOR**

Increases visibility and safety at night.