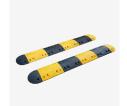

# ONE - PART SPEED BUMP 1830 MM (6')

IMPORTANT: OUR PRODUCTS ARE MADE OF PREMIUM RECYCLED RUBBER WITHOUT ANY TOXIC SMELL.

#### **MOLDED-IN YELLOW RUBBER**

The product won't crack or chip and the yellow colour will

#### SKIDPROOF SURFACE

Fitted with an anti-slip patterned surface for better grip.

### **CAT'S EYE REFLECTOR**

Increases visibility and safety at night.

#### **INTERLOCKING SYSTEM**

Improves the strength and the stability, prevents disconnection and makes the installation easier.

#### **HEAVY-DUTY HARDWARE**

Maintains the device safely fixed to the road.

#### **CUSTOM-MADE PACKING**

Makes the storage and the delivery to your clients easier.

**PRODUCTS** 

**TYPES** 

**OVERALL DIMENSIONS (L X W X H)** 

SINO CONCEPT FIXING SET

1830 MM (6')

Middle part: 1830 x 300 x 50 mm (6' x 12" x 2")

End cap: 150 x 300 x 50 mm (6" x 12" x 2")

Can receive two cables up to Ø 30 mm (Ø 1.2")

Coach screw: M12 x 160 mm (M12 x 6") Anchor: Ø 17 x 105 mm (Ø 0.67" x 4.1")