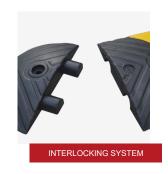

#### **INTERLOCKING SYSTEM**

Improves the strength and the stability, prevents disconnection and makes the installation easier.