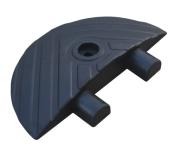

End cap: 150 x 300 x 50 mm (6" x 12" x 2")

Can receive two cables up to Ø 30 mm (Ø 1.2")

Coach screw: M12 x 160 mm (M12 x 6") Anchor: Ø 17 x 105 mm (Ø 0.67" x 4.1")