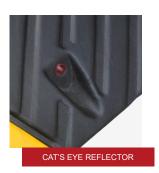

# ONE - PART SPEED BUMP 1830 MM (6')













IMPORTANT: OUR PRODUCTS ARE MADE OF PREMIUM RECYCLED RUBBER WITHOUT ANY TOXIC SMELL.

# Advantages +



#### **MOLDED-IN YELLOW RUBBER**

The product won't crack or chip and the yellow colour will



#### SKIDPROOF SURFACE

Fitted with an anti-slip patterned surface for better grip.



### **CAT'S EYE REFLECTOR**

Increases visibility and safety at night.





#### **INTERLOCKING SYSTEM**

Improves the strength and the stability, prevents disconnection and makes the installation easier.



#### **HEAVY-DUTY HARDWARE**

Maintains the device safely fixed to the road.



#### **CUSTOM-MADE PACKING**

Makes the storage and the delivery to your clients easier.

**PRODUCTS** 

**TYPES** 

**OVERALL DIMENSIONS (L X W X H)** 

SINO CONCEPT FIXING SET



1830 MM (6')

Middle part: 1830 x 300 x 50