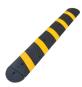

# ONE - PART SPEED BUMP 1830 MM (6')

IMPORTANT: OUR PRODUCTS ARE MADE OF PREMIUM RECYCLED RUBBER WITHOUT ANY TOXIC SMELL.

#### **MOLDED-IN YELLOW RUBBER**

The product won't crack or chip and the yellow colour will

#### SKIDPROOF SURFACE

Fitted with an anti-slip patterned surface for better grip.

### **CAT'S EYE REFLECTOR**

Increases visibility and safety at night.