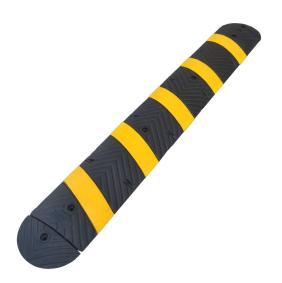

# ONE - PART SPEED BUMP 1830 MM (6')

IMPORTANT: OUR PRODUCTS ARE MADE OF PREMIUM RECYCLED RUBBER WITHOUT ANY TOXIC SMELL.

#### **INTERLOCKING SYSTEM**

Improves the strength and the stability, prevents disconnection and makes the installation easier.