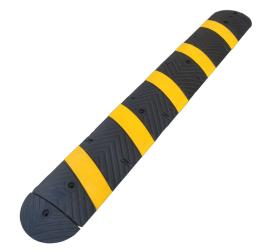

# ONE - PART SPEED BUMP 1830 MM (6')

IMPORTANT: OUR PRODUCTS ARE MADE OF PREMIUM RECYCLED RUBBER WITHOUT ANY TOXIC SMELL.

#### **MOLDED-IN YELLOW RUBBER**

The product won't crack or chip and the yellow colour will

#### SKIDPROOF SURFACE

Fitted with an anti-slip patterned surface for better grip.

#### **INTERLOCKING SYSTEM**

Improves the strength and the stability, prevents disconnection and makes the installation easier.

#### **CUSTOM-MADE PACKING**

Makes the storage and the delivery to your clients easier.

**PRODUCTS** 

**TYPES** 

**OVERALL DIMENSIONS (L X W X H)** 

SINO CONCEPT FIXING SET

1830 MM (6')

Middle part: 1830 x 300 x 50 mm (6' x 12" x 2")

End cap: 150 x 300 x 50 mm (6" x 12" x 2")

Can receive two cables up to Ø 30 mm (Ø 1.2")

Coach screw: M12 x 160 mm (M12 x 6") Anchor: Ø 17 x 105 mm (Ø 0.67" x 4.1")