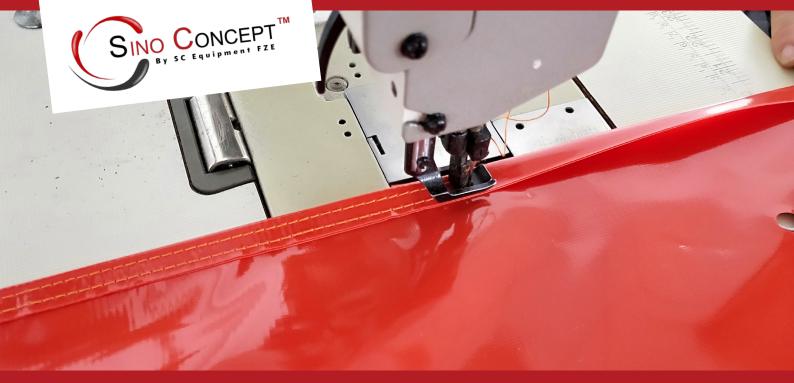

## **DOUBLE-STITCHED SEAMS**

Once sealed, the bag can be used and stored without worry of breakage.

**FABRIC WEIGHT OF 640 g/m<sup>2</sup>** Our rugged long-lasting sandbags are made for heavy-duty applications.