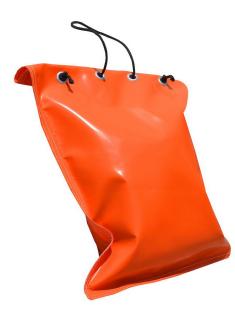

## **DOUBLE-STITCHED SEAMS**

Once sealed, the bag can be used and stored without worry of breakage.

**FABRIC WEIGHT OF 640 g/m<sup>2</sup>** Our rugged long-lasting sandbags are made for heavy-duty applications.

8 ALUMINIUM EYELETS Made of corrosion-resistant aluminium to increase its lifetime.

**HEAVY-DUTY ROPE** Easy to carry and to handle.

COMPANY NAME OR LOGO

Screen print custom logos, for professional branding.

**CUSTOM-MADE PACKING** Makes the storage and the delivery to your clients easier.

| HEIGHT       | WIDTH        | FABRIC WEIGHT | CAPACITY                            |
|--------------|--------------|---------------|-------------------------------------|
| 600 mm (24") | 400 mm (15") | 640 g/m²      | 15 kg / 33 lbs<br>(delivered empty) |