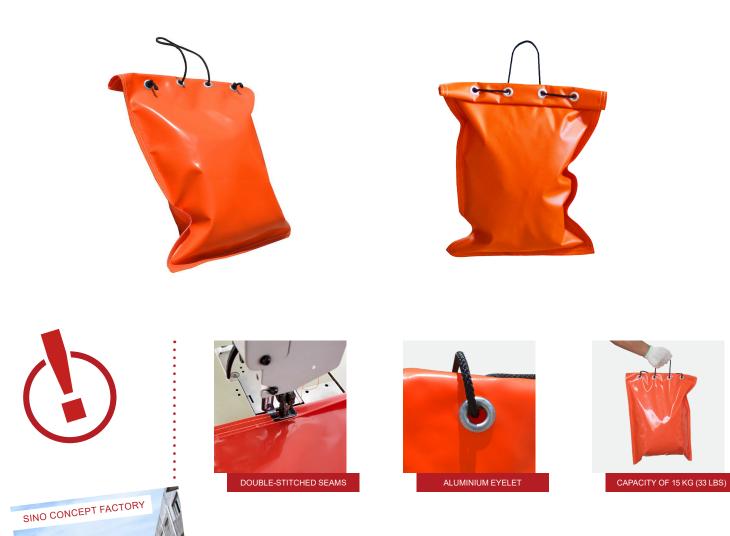

## **DOUBLE-STITCHED SEAMS**

Once sealed, the bag can be used and stored without worry of breakage.

**FABRIC WEIGHT OF 640 g/m<sup>2</sup>** Our rugged long-lasting sandbags are made for heavy-duty applications.

8 ALUMINIUM EYELETS Made of corrosion-resistant aluminium to increase its lifetime.

**HEAVY-DUTY ROPE** Easy to carry and to handle.

COMPANY NAME OR LOGO

Screen print custom logos, for professional branding.

**CUSTOM-MADE PACKING** Makes the storage and the delivery to your clients easier.

| HEIGHT       | WIDTH        | FABRIC WEIGHT | CAPACITY                            |
|--------------|--------------|---------------|-------------------------------------|
| 600 mm (24") | 400 mm (15") | 640 g/m²      | 15 kg / 33 lbs<br>(delivered empty) |