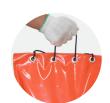

## **DOUBLE-STITCHED SEAMS**

Once sealed, the bag can be used and stored without worry of breakage.

**FABRIC WEIGHT OF 640 g/m<sup>2</sup>** Our rugged long-lasting sandbags are made for heavy-duty applications.