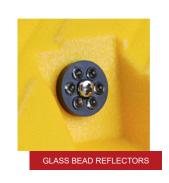

#### 180° GLASS BEAD REFLECTORS

Thick and secured, there are highly visible in any conditions and offer a minimal decreasing reflection level.