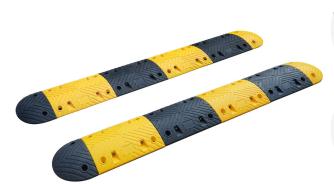

# PLASTIC-RUBBER COMPOSITE SPEED BUMP

5 CM (2")

7 CM (2.75")

#### YELLOW MOULDED-IN COVER

Secured in the speed bump structure with no risk of peeling or fading paint: **yellow remain yellow**.

## 2-IN-1 PRODUCT

Built-in cable channels allowing to run wires up to  $\emptyset$ 30 mm (5 cm model) and  $\emptyset$ 35 mm (7 cm model).

#### **INTERLOCKING SYSTEM**

Combined male & female connecting parts for easy storage, quick set-up and longer service life.