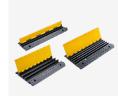

# PLASTIC-RUBBER COMPOSITE SPEED BUMP

5 CM (2")

7 CM (2.75")

## 2-IN-1 PRODUCT

Built-in cable channels allowing to run wires up to  $\emptyset$ 30 mm (5 cm model) and  $\emptyset$ 35 mm (7 cm model).