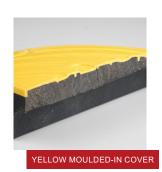

#### YELLOW MOULDED-IN COVER

Secured in the speed bump structure with no risk of peeling or fading paint: **yellow remain yellow**.