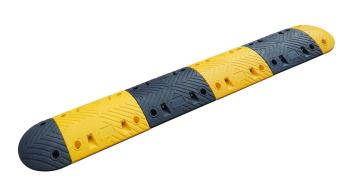

# PLASTIC-RUBBER COMPOSITE SPEED BUMP



5 CM (2")



7 CM (2.75")









# Advantages +



#### **REACH CERTIFIED**

Eco-friendly product made with Premium recycled material to reduce offensive odour and meet REACH standards.



#### YELLOW MOULDED-IN COVER

Secured in the speed bump structure with no risk of peeling or fading paint: **yellow remain yellow**.



#### 180° GLASS BEAD REFLECTORS

Thick and secured, there are highly visible in any conditions and offer a minimal decreasing reflection level.



## 2-IN-1 PRODUCT

Built-in cable channels allowing to run wires up to  $\emptyset$ 30 mm (5 cm model) and  $\emptyset$ 35 mm (7 cm model).



#### **INTERLOCKING SYSTEM**

Combined male & female connecting parts for easy storage, quick set-up and longer service life.



#### **CUSTOM-MADE PACKING**

Adapted to international shipping r