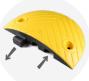

# PLASTIC-RUBBER COMPOSITE SPEED BUMP

5 CM (2")

7 CM (2.75")

## 2-IN-1 PRODUCT

Built-in cable channels allowing to run wires up to  $\emptyset$ 30 mm (5 cm model) and  $\emptyset$ 35 mm (7 cm model).