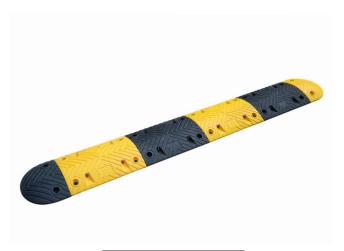

# PLASTIC-RUBBER COMPOSITE SPEED BUMP



5 CM (2")



7 CM (2.75")









# Advantages +



#### **REACH CERTIFIED**

Eco-friendly product made with Premium recycled material to reduce offensive odour and meet REACH standards.



#### YELLOW MOULDED-IN COVER

Secured in the speed bump structure with no risk of peeling or fading paint: **yellow remain yellow**.



#### 180° GLASS BEAD REFLECTORS

Thick and secured, there are highly visible in any conditions and offer a minimal decreasing reflection level.



## 2-IN-1 PRODUCT

Built-in cable channels allowing to run wires up to  $\emptyset$ 30 mm (5 cm model) and  $\emptyset$ 35 mm (7 cm model).



#### **INTERLOCKING SYSTEM**

Combined male & female connecting parts for easy storage, quick set-up and longer service life.



#### **CUSTOM-MADE PACKING**

Adapted to internation