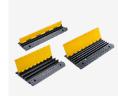

### 2-IN-1 PRODUCT

Built-in cable channels allowing to run wires up to Ø30 mm (5 cm model) and Ø35 mm (7 cm model).

### INTERLOCKING SYSTEM

Combined male & female connecting parts for easy storage, quick set-up and longer service life.