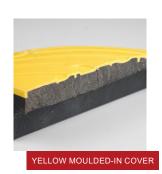

### YELLOW MOULDED-IN COVER

Secured in the speed bump structure with no risk of peeling or fading paint: yellow remain yellow.