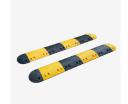

# **PLASTIC-RUBBER COMPOSITE SPEED BUMP**

5 CM (2")

7 CM (2.75")

### YELLOW MOULDED-IN COVER

Secured in the speed bump structure with no risk of peeling or fading paint: yellow remain yellow.

### 180° GLASS BEAD REFLECTORS

Thick and secured, there are highly visible in any conditions and offer a minimal decreasing reflection level.