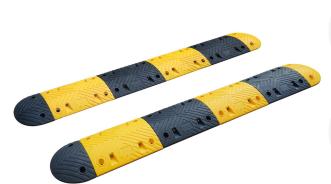

# **PLASTIC-RUBBER COMPOSITE SPEED BUMP**

5 CM (2")

7 CM (2.75")

### YELLOW MOULDED-IN COVER

Secured in the speed bump structure with no risk of peeling or fading paint: yellow remain yellow.

### INTERLOCKING SYSTEM

Combined male & female connecting parts for easy storage, quick set-up and longer service life.