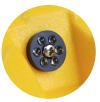

### 180° GLASS BEAD REFLECTORS

Thick and secured, there are highly visible in any conditions and offer a minimal decreasing reflection level.