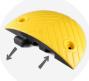

# **PLASTIC-RUBBER COMPOSITE SPEED BUMP**

5 CM (2")

7 CM (2.75")

### YELLOW MOULDED-IN COVER

Secured in the speed bump structure with no risk of peeling or fading paint: yellow remain yellow.

### 180° GLASS BEAD REFLECTORS

Thick and secured, there are highly visible in any conditions and offer a minimal decreasing reflection level.

### 2-IN-1 PRODUCT

Built-in cable channels allowing to run wires up to Ø30 mm (5 cm model) and Ø35 mm (7 cm model).