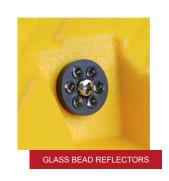

### 180° GLASS BEAD REFLECTORS

Thick and secured, there are highly visible in any conditions and offer a minimal decreasing reflection level.