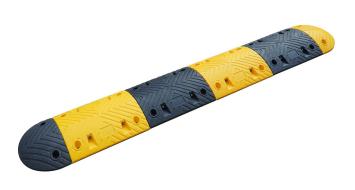

# **PLASTIC-RUBBER COMPOSITE SPEED BUMP**

5 CM (2")

7 CM (2.75")

### 2-IN-1 PRODUCT

Built-in cable channels allowing to run wires up to Ø30 mm (5 cm model) and Ø35 mm (7 cm model).

### INTERLOCKING SYSTEM

Combined male & female connecting parts for easy storage, quick set-up and longer service life.