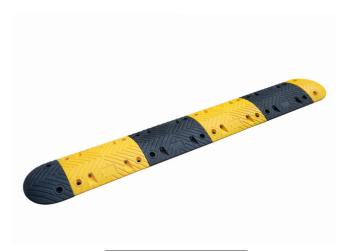

# **PLASTIC-RUBBER COMPOSITE SPEED BUMP**

5 CM (2")

7 CM (2.75")

### 2-IN-1 PRODUCT

Built-in cable channels allowing to run wires up to Ø30 mm (5 cm model) and Ø35 mm (7 cm model).

### INTERLOCKING SYSTEM

Combined male & female connecting parts for easy storage, quick set-up and longer service life.