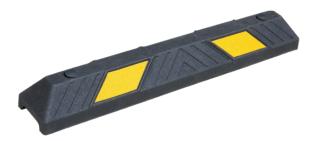

# **PLASTIC-RUBBER COMPOSITE WHEEL STOP**

#### **HEAVY-DUTY STRUCTURE**

Thick walls and V-shaped reinforcement ribs at maximum stress areas to enhance product reliance.

#### **GLASS BEAD REFLECTIVE TAPE**

Embedded in the structure, our reflective films are made from thick material and available in different colours.