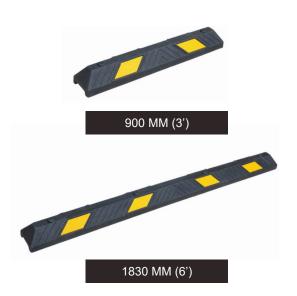

#### **CUSTOM-MADE PACKING**

Adapted to international shipping requirements and developed to simplify storage operations and delivery.

| PRODUCTS | TYPES        | OVERALL DIMENSIONS<br>(L X W X H)     | SINO CONCEPT FIXING SET                                                                            |
|----------|--------------|---------------------------------------|----------------------------------------------------------------------------------------------------|
|          | 550 mm (2')  | 550 x 150 x 100 mm<br>(2' x 6" x 4")  | Coach screw: M12 x 160 mm (M12 x 18")  Anchor: Ø 17 x 105 mm (Ø 0.67" x 4.1")  Cap: Ø 32 (Ø 1.25") |
|          | 900 mm (3')  | 900x 150 x 100 mm<br>(3' x 6" x 4")   |                                                                                                    |
|          | 1220 mm (4') | 1220 x 150 x 100 mm<br>(4' x 6" x 4") |                                                                                                    |
|          | 1830 mm (6') | 1830 x 150 x 100 mm<br>(6' x 6" x 4") |                                                                                                    |