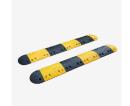

# **PLASTIC-RUBBER COMPOSITE WHEEL STOP**

#### **REACH CERTIFIED**

Eco-friendly product made with Premium recycled material to reduce offensive odour and meet REACH standards.

#### **HEAVY-DUTY STRUCTURE**

Thick walls and V-shaped reinforcement ribs at maximum stress areas to enhance product reliance.

#### **GLASS BEAD REFLECTIVE TAPE**

Embedded in the structure, our reflective films are made from thick material and available in different colours.

#### **BUILT-IN COMPARTMENT**

«All-in-one» product with clip-on fixing screws and caps for optimized storage and order preparation.

#### **CUSTOM-MADE PACKING**

Adapted to international shipping requirements and developed to simplify storage operations and delivery.

| PRODUCTS | TYPES        | OVERALL DIMENSIONS<br>(L X W X H)     | SINO CONCEPT FIXING SET                                                                            |
|----------|--------------|---------------------------------------|----------------------------------------------------------------------------------------------------|
|          | 550 mm (2')  | 550 x 150 x 100 mm<br>(2' x 6" x 4")  | Coach screw: M12 x 160 mm (M12 x 18")  Anchor: Ø 17 x 105 mm (Ø 0.67" x 4.1")  Cap: Ø 32 (Ø 1.25") |
|          | 900 mm (3')  | 900x 150 x 100 mm<br>(3' x 6" x 4")   |                                                                                                    |
|          | 1220 mm (4') | 1220 x 150 x 100 mm<br>(4' x 6" x 4") |                                                                                                    |
|          | 1830 mm (6') | 1830 x 150 x 100 mm<br>(6' x 6" x 4") |                                                                                                    |