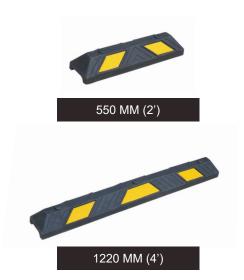

#### **CUSTOM-MADE PACKING**

Adapted to international shipping requirements and developed to simplify storage operations and delivery.

| PRODUCTS | TYPES        | OVERALL DIMENSIONS<br>(L X W X H)     | SINO CONCEPT FIXING SET                                                                            |
|----------|--------------|---------------------------------------|----------------------------------------------------------------------------------------------------|
|          | 550 mm (2')  | 550 x 150 x 100 mm<br>(2' x 6" x 4")  | Coach screw: M12 x 160 mm (M12 x 18")  Anchor: Ø 17 x 105 mm (Ø 0.67" x 4.1")  Cap: Ø 32 (Ø 1.25") |
|          | 900 mm (3')  | 900x 150 x 100 mm<br>(3' x 6" x 4")   |                                                                                                    |
|          | 1220 mm (4') | 1220 x 150 x 100 mm<br>(4' x 6" x 4") |                                                                                                    |
|          | 1830 mm (6') | 1830 x 150 x 100 mm<br>(6' x 6" x 4") |                                                                                                    |