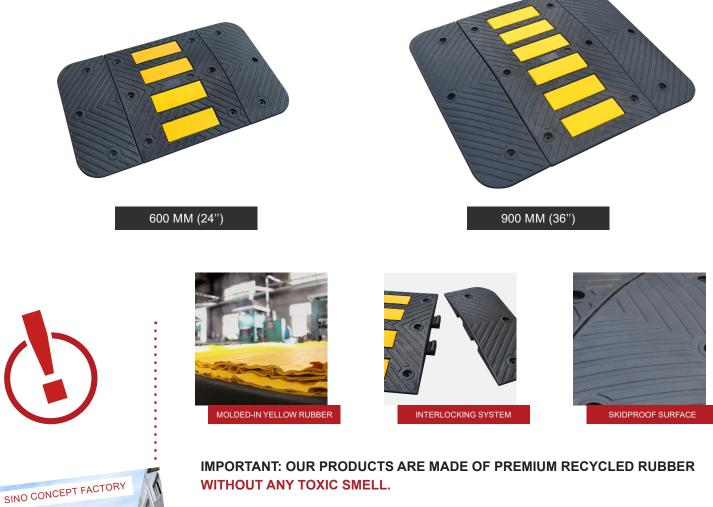

## Advantages +

**MOLDED-IN YELLOW RUBBER** The product won't crack or chip and the yellow colour will not fade.

**SKIDPROOF SURFACE** Fitted with an anti-slip patterned surface for better grip.

**COMPANY NAME OR LOGO** Can be molded-in for easy identification.

**INTERLOCKING SYSTEM** Improves the strength and the stability, prevents disconnection and makes the installation easier.

**HEAVY-DUTY HARDWARE** Maintains the device safely fixed to the road.

**CUSTOM-MADE PACKING** Makes the storage and the delivery to your clients easier.

| PRODUCTS | TYPES        | OVERALL DIMENSIONS (L X W X H)                                                                 | MOUNTING HARDWARE                                                           |
|----------|--------------|------------------------------------------------------------------------------------------------|-----------------------------------------------------------------------------|
|          | 600 mm (24") | Middle part: 500 x 600 x 50 mm (20" x 24" x 2")<br>End cap: 250 x 600 x 50 mm (10" x 24" x 2") | Lag bolt: M12 x 150 mm (M12 x 6")<br>Anchors: Ø 16 x 140 mm (Ø 0.6" x 5.5") |
|          | 900 mm (35") | Middle part: 500 x 900 x 50 mm (20" x 35" x 2")<br>End cap: 250 x 900 x 50 mm (10" x 35" x 2") |                                                                             |