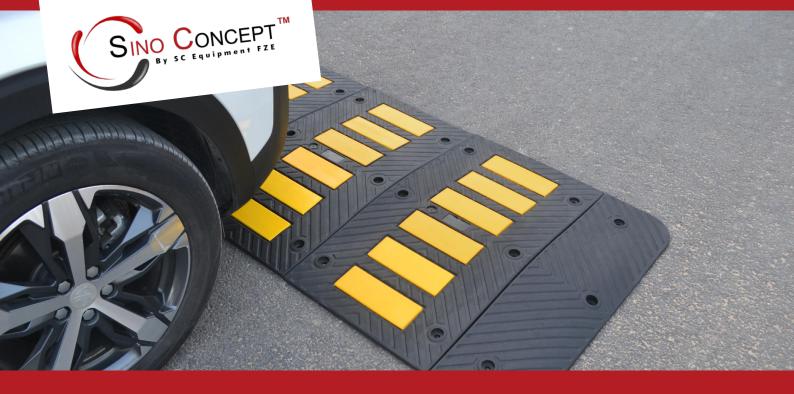

## Advantages +

**MOLDED-IN YELLOW RUBBER** The product won't crack or chip and the yellow colour will not fade.

**SKIDPROOF SURFACE** Fitted with an anti-slip patterned surface for better grip.

**COMPANY NAME OR LOGO** Can be molded-in for easy identification.

**INTERLOCKING SYSTEM** Improves the strength and the stability, prevents disconnection and makes the installation easier.

**HEAVY-DUTY HARDWARE** Maintains the device safely fixed to the road.

**CUSTOM-MADE PACKING** Makes the storage and the delivery to your clients easier.