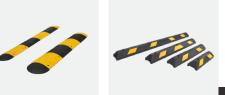

## Advantages +

**MOLDED-IN YELLOW RUBBER** The product won't crack or chip and the yellow colour will not fade.

**SKIDPROOF SURFACE** Fitted with an anti-slip patterned surface for better grip.

**COMPANY NAME OR LOGO** Can be molded-in for easy identification.

**INTERLOCKING SYSTEM** Improves the strength and the stability, prevents disconnection and makes the installation easier.

**HEAVY-DUTY HARDWARE** Maintains the device safely fixed to the road.

**CUSTOM-MADE PACKING** Makes the storage and the delivery to your clients easier.