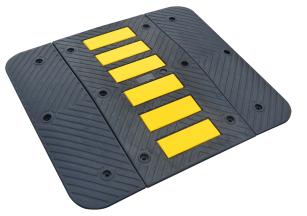

**INTERLOCKING SYSTEM** Improves the strength and the stability, prevents disconnection and makes the installation easier.

**HEAVY-DUTY HARDWARE** Maintains the device safely fixed to the road.

**CUSTOM-MADE PACKING** Makes the storage and the delivery to your clients easier.

| PRODUCTS | TYPES        | OVERALL DIMENSIONS (L X W X H)                                                                 | MOUNTING HARDWARE                                                           |
|----------|--------------|------------------------------------------------------------------------------------------------|-----------------------------------------------------------------------------|
|          | 600 mm (24") | Middle part: 500 x 600 x 50 mm (20" x 24" x 2")<br>End cap: 250 x 600 x 50 mm (10" x 24" x 2") | Lag bolt: M12 x 150 mm (M12 x 6")<br>Anchors: Ø 16 x 140 mm (Ø 0.6" x 5.5") |
|          | 900 mm (35") | Middle part: 500 x 900 x 50 mm (20" x 35" x 2")<br>End cap: 250 x 900 x 50 mm (10" x 35" x 2") |                                                                             |