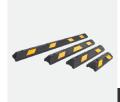

from being a problem.



#### **AVAILABLE WITH ANTI-UV POWDER COATING**

Can be powder-coated with most RAL or Pantone colours.



#### **COST-EFFECTIVE BIKE PARKING SOLUTION**

Can park two bicycles, one on each side.



#### **CUSTOM-MADE PACKING**

Makes the storage and the delivery to your clients easier.

| PRODUCTS | TYPES           | TUBES DIAMETERS              | OVERALL DIMENSIONS                             |
|----------|-----------------|------------------------------|------------------------------------------------|
|          | Surface Mounted | Ø 48 x 2 mm (Ø 1.9" x 0.08") | Width: 715 mm (28")<br>Height: 800 mm (31.5")  |
|          | Embedded        | Ø 48 x 2 mm (Ø 1.9" x 0.08") | Width: 715 mm (28")<br>Height: 1100 mm (43.5") |

### YOU MAY ALSO BE INTERESTED IN