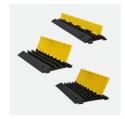

ust from being a problem.



#### **AVAILABLE WITH ANTI-UV POWDER COATING**

Can be powder-coated with most RAL or Pantone colours.



#### **COST-EFFECTIVE BIKE PARKING SOLUTION**

Can park two bicycles, one on each side.



#### **CUSTOM-MADE PACKING**

Makes the storage and the delivery to your clients easier.

| PRODUCTS | TYPES           | TUBES DIAMETERS              | OVERALL DIMENSIONS                             |
|----------|-----------------|------------------------------|------------------------------------------------|
|          | Surface Mounted | Ø 48 x 2 mm (Ø 1.9" x 0.08") | Width: 715 mm (28")<br>Height: 800 mm (31.5")  |
|          | Embedded        | Ø 48 x 2 mm (Ø 1.9" x 0.08") | Width: 715 mm (28")<br>Height: 1100 mm (43.5") |

### YOU MAY ALSO BE INTERESTED IN