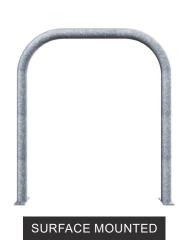

#### **CUSTOM-MADE PACKING**

Makes the storage and the delivery to your clients easier.

| PRODUCTS | TYPES           | TUBES DIAMETERS              | OVERALL DIMENSIONS                             |
|----------|-----------------|------------------------------|------------------------------------------------|
|          | Surface Mounted | Ø 48 x 2 mm (Ø 1.9" x 0.08") | Width: 715 mm (28")<br>Height: 800 mm (31.5")  |
|          | Embedded        | Ø 48 x 2 mm (Ø 1.9" x 0.08") | Width: 715 mm (28")<br>Height: 1100 mm (43.5") |