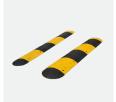

t from being a problem.



#### **AVAILABLE WITH ANTI-UV POWDER COATING**

Can be powder-coated with most RAL or Pantone colours.



#### **COST-EFFECTIVE BIKE PARKING SOLUTION**

Can park two bicycles, one on each side.



#### **CUSTOM-MADE PACKING**

Makes the storage and the delivery to your clients easier.

| PRODUCTS | TYPES           | TUBES DIAMETERS              | OVERALL DIMENSIONS                             |
|----------|-----------------|------------------------------|------------------------------------------------|
|          | Surface Mounted | Ø 48 x 2 mm (Ø 1.9" x 0.08") | Width: 715 mm (28")<br>Height: 800 mm (31.5")  |
|          | Embedded        | Ø 48 x 2 mm (Ø 1.9" x 0.08") | Width: 715 mm (28")<br>Height: 1100 mm (43.5") |

### YOU MAY ALSO BE INTERESTED IN