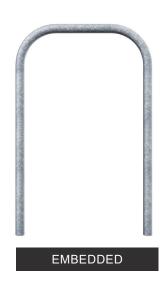

#### **CUSTOM-MADE PACKING**

Makes the storage and the delivery to your clients easier.

| PRODUCTS | TYPES           | TUBES DIAMETERS              | OVERALL DIMENSIONS                             |
|----------|-----------------|------------------------------|------------------------------------------------|
|          | Surface Mounted | Ø 48 x 2 mm (Ø 1.9" x 0.08") | Width: 715 mm (28")<br>Height: 800 mm (31.5")  |
|          | Embedded        | Ø 48 x 2 mm (Ø 1.9" x 0.08") | Width: 715 mm (28")<br>Height: 1100 mm (43.5") |