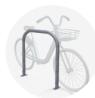

# SHEFFIELD CYCLE STANDS

SURFACE MOUNTED

#### **COST-EFFECTIVE BIKE PARKING SOLUTION**

Can park two bicycles, one on each side.

#### **CUSTOM-MADE PACKING**

Designed for international shipping, easy storage and delivery.

| PRODUCTS | TYPES           | OVERALL DIMENSIONS                             | TUBE DIAMETER    |
|----------|-----------------|------------------------------------------------|------------------|
|          | Surface Mounted | Width: 715 mm (28")<br>Height: 800 mm (31.5")  | Ø 48 mm (Ø 1.9") |
|          | Embedded        | Width: 715 mm (28")<br>Height: 1100 mm (43.5") | Ø 48 mm (Ø 1.9") |