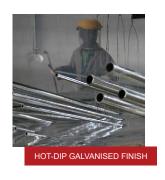

## Advantages +

**SEAMLESS, STRONG WELD** Strong welding to prevent cracks.

**HOT-DIP GALVANISED FINISH** (MINIMUM 80 MICRONS)

Highly corrosion-resistant treatment that prevents rust.