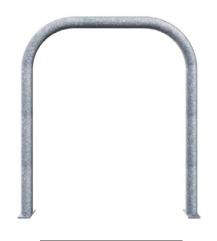

#### **CUSTOM-MADE PACKING**

Designed for international shipping, easy storage and delivery.

| PRODUCTS | TYPES           | OVERALL DIMENSIONS                             | TUBE DIAMETER    |
|----------|-----------------|------------------------------------------------|------------------|
|          | Surface Mounted | Width: 715 mm (28")<br>Height: 800 mm (31.5")  | Ø 48 mm (Ø 1.9") |
|          | Embedded        | Width: 715 mm (28")<br>Height: 1100 mm (43.5") | Ø 48 mm (Ø 1.9") |