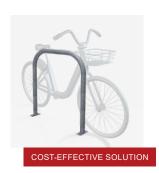

#### **COST-EFFECTIVE BIKE PARKING SOLUTION**

Can park two bicycles, one on each side.