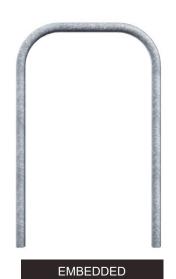

#### **CUSTOM-MADE PACKING**

Designed for international shipping, easy storage and delivery.

| PRODUCTS | TYPES           | OVERALL DIMENSIONS                             | TUBE DIAMETER    |
|----------|-----------------|------------------------------------------------|------------------|
|          | Surface Mounted | Width: 715 mm (28")<br>Height: 800 mm (31.5")  | Ø 48 mm (Ø 1.9") |
|          | Embedded        | Width: 715 mm (28")<br>Height: 1100 mm (43.5") | Ø 48 mm (Ø 1.9") |