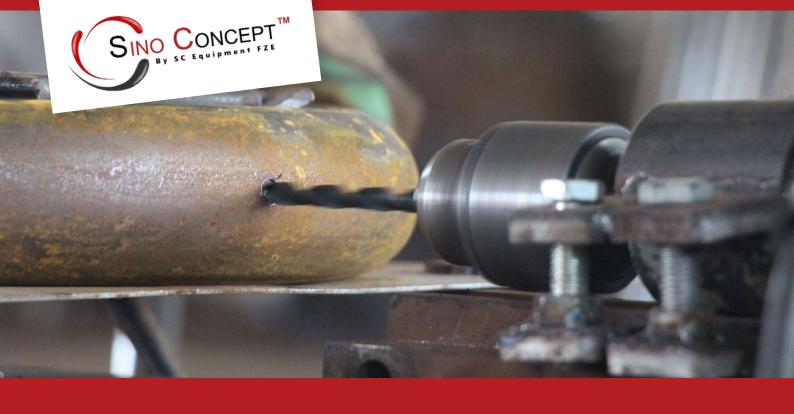

## Advantages +

**SEAMLESS, STRONG WELD** Strong welding to prevent cracks.

**HOT-DIP GALVANISED FINISH** (MINIMUM 80 MICRONS)

Highly corrosion-resistant treatment that prevents rust.