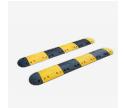

NISH** (MINIMUM 80 MICRONS)

Highly corrosion-resistant treatment that prevents rust.



#### **ANTI-UV POWDER COATING AVAILABLE**

Available in most RAL or Pantone powder-coated colours.



#### **COST-EFFECTIVE BIKE PARKING SOLUTION**

Can park two bicycles, one on each side.



#### **CUSTOM-MADE PACKING**

Designed for international shipping, easy storage and delivery.

| PRODUCTS | TYPES           | OVERALL DIMENSIONS                             | TUBE DIAMETER    |
|----------|-----------------|------------------------------------------------|------------------|
|          | Surface Mounted | Width: 715 mm (28")<br>Height: 800 mm (31.5")  | Ø 48 mm (Ø 1.9") |
|          | Embedded        | Width: 715 mm (28")<br>Height: 1100 mm (43.5") | Ø 48 mm (Ø 1.9") |

### **BEST SELLERS**