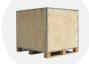

## CUSTOM-MADE PACKING

Makes the storage and the delivery to your clients easier.

| PRODUCTS | TYPES                                                             | OVERALL DIMENSIONS                                                      | MOUNTING HARDWARE                                                                  |
|----------|-------------------------------------------------------------------|-------------------------------------------------------------------------|------------------------------------------------------------------------------------|
|          | 4 parts<br>(2 right corners + 2 left corners)                     | Length: 2000 mm (79")<br>Width: 1800 mm (71")<br>Height: 65 mm (2.56")  | Lag bolts: M12 x 150 mm<br>(M12 x 6")<br>Anchors: Ø 16 x 140 mm<br>(Ø 0.6" x 5.5") |
| AAA      | 6 parts<br>(2 right corners + 2 left corners + 2<br>middle parts) | Length: 3000 mm (118")<br>Width: 1800 mm (71")<br>Height: 65 mm (2.56") |                                                                                    |