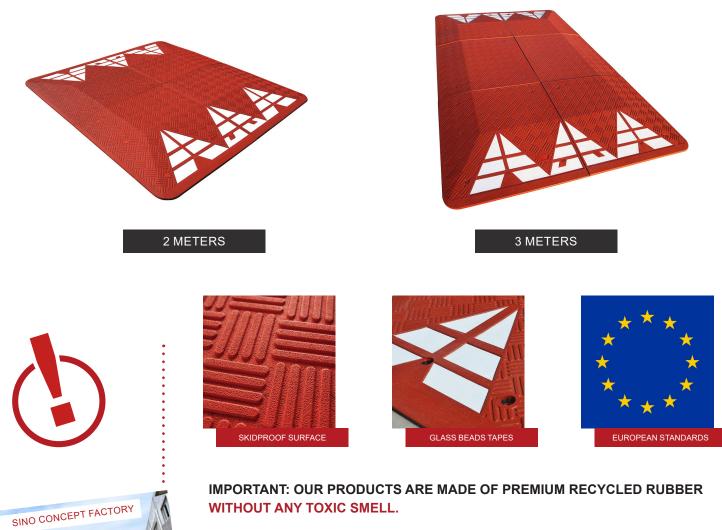

## Advantages +

**SKIDPROOF SURFACE** Fitted with an anti-slip patterned surface for better grip.

**AVAILABLE IN BLACK** Other colours on request.

**EMBEDDED GLASS BEAD REFLECTIVE TAPES** Thick and resistant, several colours available.

**COMPANY NAME OR LOGO** Can be molded-in for easy identification.

**HEAVY-DUTY HARDWARE** Maintains the device safely fixed to the road.

## CUSTOM-MADE PACKING

Makes the storage and the delivery to your clients easier.

| PRODUCTS | TYPES                                                             | OVERALL DIMENSIONS                                                      | MOUNTING HARDWARE                                                                  |
|----------|-------------------------------------------------------------------|-------------------------------------------------------------------------|------------------------------------------------------------------------------------|
|          | 4 parts<br>(2 right corners + 2 left corners)                     | Length: 2000 mm (79")<br>Width: 1800 mm (71")<br>Height: 65 mm (2.56")  | Lag bolts: M12 x 150 mm<br>(M12 x 6")<br>Anchors: Ø 16 x 140 mm<br>(Ø 0.6" x 5.5") |
| AAA      | 6 parts<br>(2 right corners + 2 left corners + 2<br>middle parts) | Length: 3000 mm (118")<br>Width: 1800 mm (71")<br>Height: 65 mm (2.56") |                                                                                    |