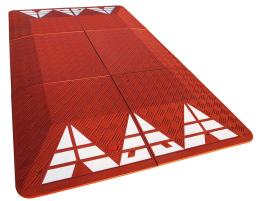

## Advantages +

**SKIDPROOF SURFACE** Fitted with an anti-slip patterned surface for better grip.

**AVAILABLE IN BLACK** Other colours on request.

**EMBEDDED GLASS BEAD REFLECTIVE TAPES** Thick and resistant, several colours available.

**COMPANY NAME OR LOGO** Can be molded-in for easy identification.

**HEAVY-DUTY HARDWARE** Maintains the device safely fixed to the road.

## CUSTOM-MADE PACKING

Makes the storage and the delivery to your clients easier.

| PRODUCTS | TYPES                                                             | OVERALL DIMENSIONS                                                      | MOUNTING HARDWARE                                                                  |
|----------|-------------------------------------------------------------------|-------------------------------------------------------------------------|------------------------------------------------------------------------------------|
|          | 4 parts<br>(2 right corners + 2 left corners)                     | Length: 2000 mm (79")<br>Width: 1800 mm (71")<br>Height: 65 mm (2.56")  | Lag bolts: M12 x 150 mm<br>(M12 x 6")<br>Anchors: Ø 16 x 140 mm<br>(Ø 0.6" x 5.5") |
| AAA      | 6 parts<br>(2 right corners + 2 left corners + 2<br>middle parts) | Length: 3000 mm (118")<br>Width: 1800 mm (71")<br>Height: 65 mm (2.56") |                                                                                    |