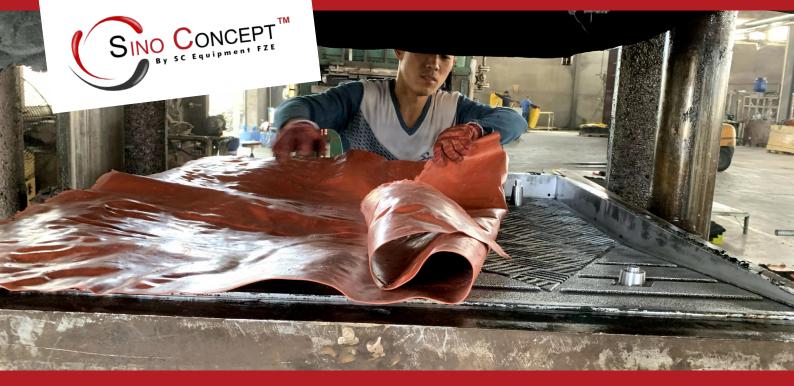

## Advantages +

**SKIDPROOF SURFACE** Fitted with an anti-slip patterned surface for better grip.

**AVAILABLE IN BLACK** Other colours on request.

**EMBEDDED GLASS BEAD REFLECTIVE TAPES** Thick and resistant, several colours available.