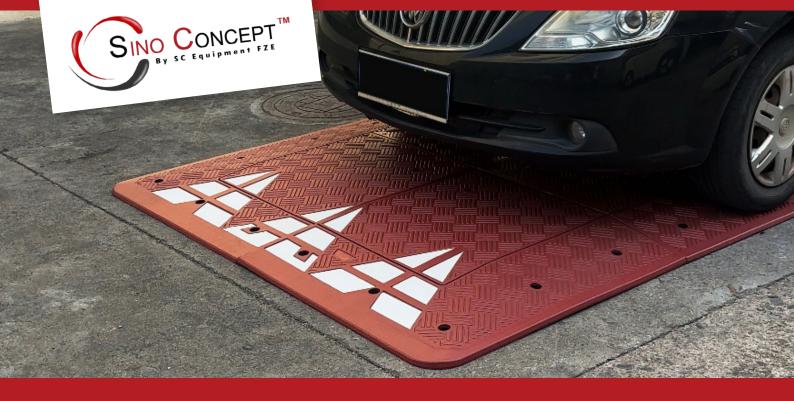

# **SPEED CUSHIONS - EUROPE**

2 METRES

3 METRES

IMPORTANT: OUR PRODUCTS ARE MADE OF PLASTIC-RUBBER COMPOSITE WITHOUT ANY TOXIC SMELL.