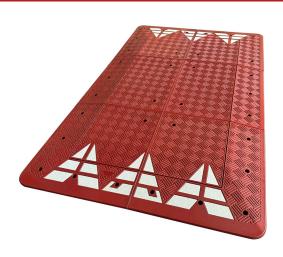

#### **CUSTOM-MADE PACKING**

Designed for international shipping and easy storage and delivery.

| PRODUCTS | TYPES                                                               | OVERALL DIMENSIONS                                                         | MOUNTING HARDWARE                                                                                                                                         |
|----------|---------------------------------------------------------------------|----------------------------------------------------------------------------|-----------------------------------------------------------------------------------------------------------------------------------------------------------|
| AAA      | 4 pieces<br>(2 right angles + 2 left angles)                        | Length: 2000 mm (6.56')<br>Width: 1800 mm (5.90')<br>Height: 65 mm (2.56") | Coach screw: M12 x 160 mm (M12 x 6") Anchor: Ø 17 x 105 mm (Ø 0.67" x 4.1")  Cap: Ø 32 mm (Ø 1.25")  H-connectors: 80 x 45 x 20 mm (3.15" x 1.77"x 0.79") |
| AAA      | 6 pieces<br>(2 right angles + 2 left angles<br>+ 2 middle sections) | Length: 3000 mm (9.84')<br>Width: 1800 mm (5.90')<br>Height: 65 mm (2.56") |                                                                                                                                                           |