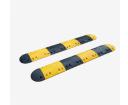

# **SPEED CUSHIONS - EUROPE**

2 METRES

3 METRES

IMPORTANT: OUR PRODUCTS ARE MADE OF PLASTIC-RUBBER COMPOSITE WITHOUT ANY TOXIC SMELL.