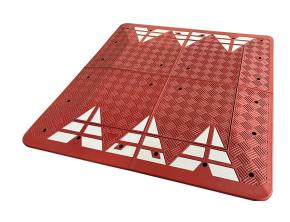

#### **CUSTOM-MADE PACKING**

Designed for international shipping and easy storage and delivery.

| PRODUCTS | TYPES                                                               | OVERALL DIMENSIONS                                                         | MOUNTING HARDWARE                                                                                                                                         |
|----------|---------------------------------------------------------------------|----------------------------------------------------------------------------|-----------------------------------------------------------------------------------------------------------------------------------------------------------|
| AAA      | 4 pieces<br>(2 right angles + 2 left angles)                        | Length: 2000 mm (6.56')<br>Width: 1800 mm (5.90')<br>Height: 65 mm (2.56") | Coach screw: M12 x 160 mm (M12 x 6") Anchor: Ø 17 x 105 mm (Ø 0.67" x 4.1")  Cap: Ø 32 mm (Ø 1.25")  H-connectors: 80 x 45 x 20 mm (3.15" x 1.77"x 0.79") |
| AAA      | 6 pieces<br>(2 right angles + 2 left angles<br>+ 2 middle sections) | Length: 3000 mm (9.84')<br>Width: 1800 mm (5.90')<br>Height: 65 mm (2.56") |                                                                                                                                                           |