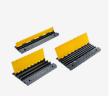

# **SPEED CUSHIONS - EUROPE**

2 METRES

3 METRES

IMPORTANT: OUR PRODUCTS ARE MADE OF PLASTIC-RUBBER COMPOSITE WITHOUT ANY TOXIC SMELL.

#### **CUSTOM-MADE PACKING**

Designed for international shipping and easy storage and delivery.

| PRODUCTS | TYPES                                                               | OVERALL DIMENSIONS                                                         | MOUNTING HARDWARE                                                                                                                                         |
|----------|---------------------------------------------------------------------|----------------------------------------------------------------------------|-----------------------------------------------------------------------------------------------------------------------------------------------------------|
| AAA      | 4 pieces<br>(2 right angles + 2 left angles)                        | Length: 2000 mm (6.56')<br>Width: 1800 mm (5.90')<br>Height: 65 mm (2.56") | Coach screw: M12 x 160 mm (M12 x 6") Anchor: Ø 17 x 105 mm (Ø 0.67" x 4.1")  Cap: Ø 32 mm (Ø 1.25")  H-connectors: 80 x 45 x 20 mm (3.15" x 1.77"x 0.79") |
| AAA      | 6 pieces<br>(2 right angles + 2 left angles<br>+ 2 middle sections) | Length: 3000 mm (9.84')<br>Width: 1800 mm (5.90')<br>Height: 65 mm (2.56") |                                                                                                                                                           |