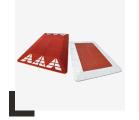

# **SPEED CUSHIONS - EUROPE**

2 METRES

3 METRES

IMPORTANT: OUR PRODUCTS ARE MADE OF PLASTIC-RUBBER COMPOSITE WITHOUT ANY TOXIC SMELL.

#### **CUSTOM-MADE PACKING**

Designed for international shipping and easy storage and delivery.

| PRODUCTS | TYPES                                                               | OVERALL DIMENSIONS                                                         | MOUNTING HARDWARE                                                                                                                                         |
|----------|---------------------------------------------------------------------|----------------------------------------------------------------------------|-----------------------------------------------------------------------------------------------------------------------------------------------------------|
| AAA      | 4 pieces<br>(2 right angles + 2 left angles)                        | Length: 2000 mm (6.56')<br>Width: 1800 mm (5.90')<br>Height: 65 mm (2.56") | Coach screw: M12 x 160 mm (M12 x 6") Anchor: Ø 17 x 105 mm (Ø 0.67" x 4.1")  Cap: Ø 32 mm (Ø 1.25")  H-connectors: 80 x 45 x 20 mm (3.15" x 1.77"x 0.79") |
| AAA      | 6 pieces<br>(2 right angles + 2 left angles<br>+ 2 middle sections) | Length: 3000 mm (9.84')<br>Width: 1800 mm (5.90')<br>Height: 65 mm (2.56") |                                                                                                                                                           |