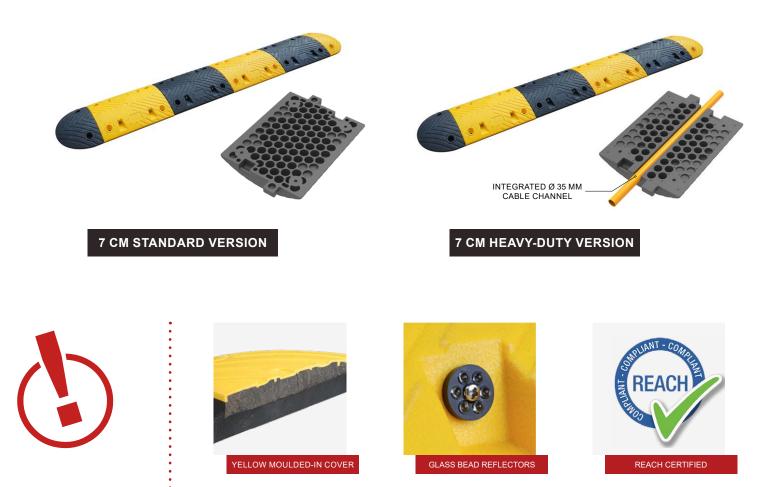

## 7 CM PLASTIC-RUBBER COMPOSITE SPEED BUMP

6-3-102, 27 Pingxiang road, 266011 Qingdao, CHINA

contact@sinoconcept.co.uk www.sinoconcept.co.uk

| TYPES                 | BUILT-IN CHANNEL | MAX. LOAD CAPACITY | OVERALL DIMENSIONS                                      | MOUNTING HARDWARE                                                              |
|-----------------------|------------------|--------------------|---------------------------------------------------------|--------------------------------------------------------------------------------|
| Standard<br>version   | ×                | 20 tons per axle   | Middle part: 500 x 400 x 70 mm<br>(20'' x 16''x 2.75'') | Coach screw: M12 x 160 mm (M12 x 6")<br>Anchor: Ø 17 x 105 mm (Ø 0.67" x 4.1") |
| Heavy-duty<br>version | $\checkmark$     | 40 tons per axle   | End cap: 250 x 400 x 70 mm<br>(10" x 16" x 2.75")       | A manual and the                                                               |