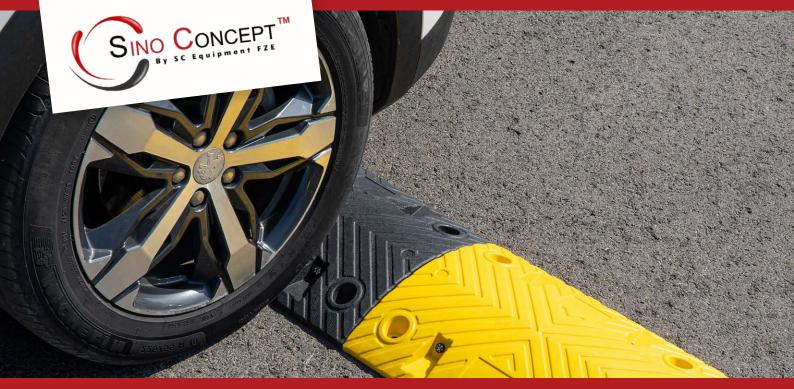

## 7 CM PLASTIC-RUBBER COMPOSITE SPEED BUMP

6-3-102, 27 Pingxiang road, 266011 Qingdao, CHINA

contact@sinoconcept.co.uk www.sinoconcept.co.uk

| TYPES                 | BUILT-IN CHANNEL | MAX. LOAD CAPACITY | OVERALL DIMENSIONS                                      | MOUNTING HARDWARE                                                              |
|-----------------------|------------------|--------------------|---------------------------------------------------------|--------------------------------------------------------------------------------|
| Standard<br>version   | ×                | 20 tons per axle   | Middle part: 500 x 400 x 70 mm<br>(20'' x 16''x 2.75'') | Coach screw: M12 x 160 mm (M12 x 6")<br>Anchor: Ø 17 x 105 mm (Ø 0.67" x 4.1") |
| Heavy-duty<br>version | $\checkmark$     | 40 tons per axle   | End cap: 250 x 400 x 70 mm<br>(10" x 16" x 2.75")       | A manual and the                                                               |