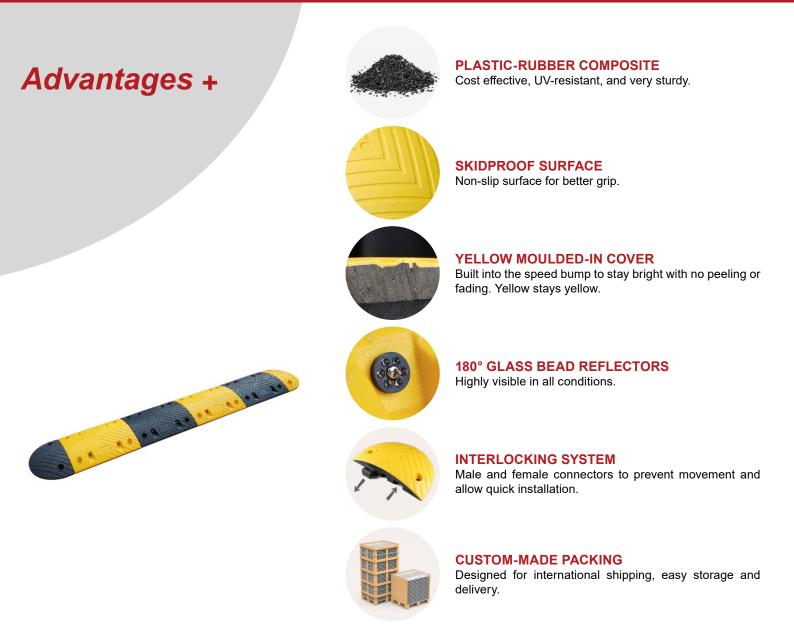

## 7 CM PLASTIC-RUBBER COMPOSITE SPEED BUMP

6-3-102, 27 Pingxiang road, 266011 Qingdao, CHINA

contact@sinoconcept.co.uk www.sinoconcept.co.uk

| TYPES                 | BUILT-IN CHANNEL | MAX. LOAD CAPACITY | OVERALL DIMENSIONS                                      | MOUNTING HARDWARE                                                              |
|-----------------------|------------------|--------------------|---------------------------------------------------------|--------------------------------------------------------------------------------|
| Standard<br>version   | ×                | 20 tons per axle   | Middle part: 500 x 400 x 70 mm<br>(20'' x 16''x 2.75'') | Coach screw: M12 x 160 mm (M12 x 6")<br>Anchor: Ø 17 x 105 mm (Ø 0.67" x 4.1") |
| Heavy-duty<br>version | $\checkmark$     | 40 tons per axle   | End cap: 250 x 400 x 70 mm<br>(10" x 16" x 2.75")       | A manual and the                                                               |